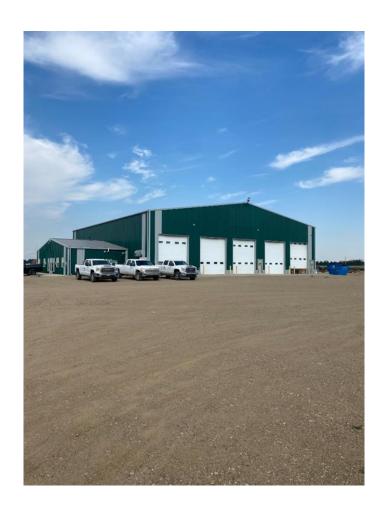

### \$4,500,000

0 Bedroom, 0.00 Bathroom, Commercial on 22.64 Acres

NONE, Rural Newell, County of, Alberta

Shop 1, 80ft. X 120ft. 9600 sq. ft. Office 24ftft X 70ft. 1680 sq. ft. 4 offices, kitchen/lounge, board room,

offices. All overhead doors are electric Shop 2, built in 2013, Shop 3 built 2014. Both shops are the same. 100ft. X 100ft 10.000 sq. ft. 4 drive

through bays and one drive through wash bay (boiler and 2-8 gallon/minute at 3600 psi wash pumps) All

are electric and have remotes.

22.64 Acres, yards are matted with Geotech matting, filled and graveled. Yards speak for themselves.

There are 4 water contracts on this property.