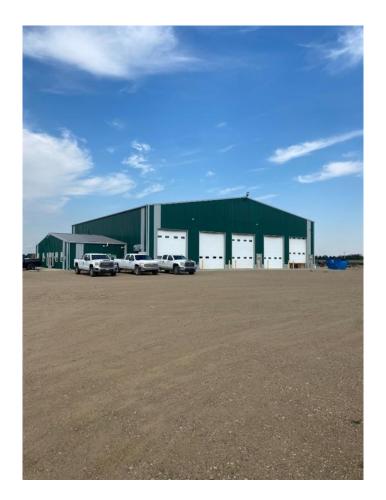

### \$4,500,000

0 Bedroom, 0.00 Bathroom, Commercial on 22.64 Acres

NONE, Rural Newell, County of, Alberta

Shop 1, 80ft. X 120ft. 9600 sq. ft. Office 24ftft X 70ft. 1680 sq. ft. 4 offices, kitchen/lounge, board room,

offices. All overhead doors are electric Shop 2, built in 2013, Shop 3 built 2014. Both shops are the same. 100ft. X 100ft 10.000 sq. ft. 4 drive

through bays and one drive through wash bay (boiler and 2-8 gallon/minute at 3600 psi wash pumps) All

are electric and have remotes.

22.64 Acres, yards are matted with Geotech matting, filled and graveled. Yards speak for themselves.

There are 4 water contracts on this property.