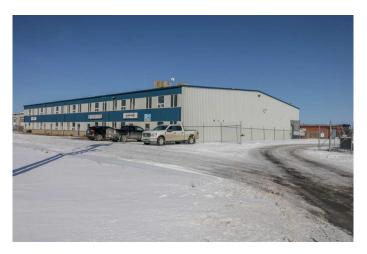

### \$11

0 Bedroom, 0.00 Bathroom, Commercial on 0.00 Acres

Gateway Industrial Park, Rural Clearwater County, Alberta

Industrial condo located in Gateway Industrial Park, just east of Rocky Mountain House. Just off Highway 11 with easy access and good visibility. End-unit with ample parking, outdoor has a side-gated storage space, at rear- bay is two 16X14 ft overhead doors, plus an approximate 20ft concrete apron. The shop has radiant heat (one on the east and one on the west walls of shop). Extras include Makeup Air and metal clad walls in warehouse and forced air furnace with AC for the front office area and upper mezzanine. The developed mezzanine includes a large lunch room, conference room, and 3 offices. The main-floor office area includes a reception area, 2 offices, and 2 bathrooms. The main- shop area also includes a bathroom and shop change room. Mainfloor footprint is 5,571SF (with the shop being 4,695SF) plus the developed mezzanine being 1,357SF. ~ \$10.75/sqft 5 year lease (\$6,270/mo net).