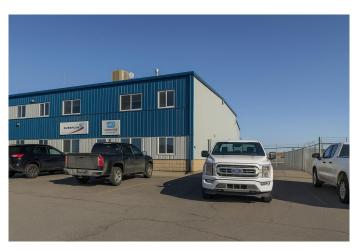

### \$11

0 Bedroom, 0.00 Bathroom, Commercial on 0.00 Acres

Gateway Industrial Park, Rural Clearwater County, Alberta

Industrial condo located in Gateway Industrial Park, just east of Rocky Mountain House. Just off Highway 11 with easy access and good visibility. End-unit with ample parking, outdoor has a side-gated storage space, at rear- bay is two 16X14 ft overhead doors, plus an approximate 20ft concrete apron. The shop has radiant heat (one on the east and one on the west walls of shop). Extras include Makeup Air and metal clad walls in warehouse and forced air furnace with AC for the front office area and upper mezzanine. The developed mezzanine includes a large lunch room, conference room, and 3 offices. The main-floor office area includes a reception area, 2 offices, and 2 bathrooms. The main- shop area also includes a bathroom and shop change room. Mainfloor footprint is 5,571SF (with the shop being 4,695SF) plus the developed mezzanine being 1,357SF. ~ \$10.75/sqft 5 year lease (\$6,270/mo net).