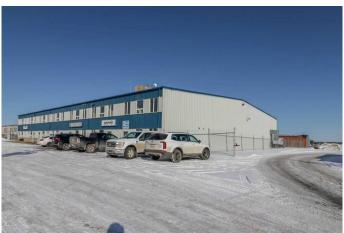

### \$11

0 Bedroom, 0.00 Bathroom, Commercial on 0.00 Acres

Gateway Industrial Park, Rural Clearwater County, Alberta

Industrial condo located in Gateway Industrial Park, just east of Rocky Mountain House. Just off Highway 11 with easy access and good visibility. End-unit with ample parking, outdoor has a side-gated storage space, at rear- bay is two 16X14 ft overhead doors, plus an approximate 20ft concrete apron. The shop has radiant heat (one on the east and one on the west walls of shop). Extras include Makeup Air and metal clad walls in warehouse and forced air furnace with AC for the front office area and upper mezzanine. The developed mezzanine includes a large lunch room, conference room, and 3 offices. The main-floor office area includes a reception area, 2 offices, and 2 bathrooms. The main- shop area also includes a bathroom and shop change room. Mainfloor footprint is 5,571SF (with the shop being 4,695SF) plus the developed mezzanine being 1,357SF. ~ \$10.75/sqft 5 year lease (\$6,270/mo net).