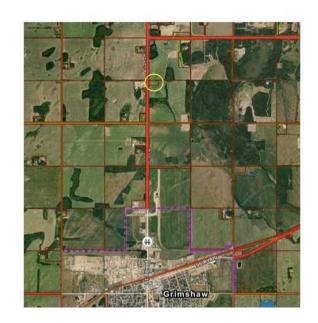

#### \$115,000

0 Bedroom, 0.00 Bathroom, Land on 4.15 Acres

NONE, Rural Peace No. 135, M.D. of, Alberta

Great opportunity to build your dream home! Minutes from Grimshaw with highway frontage so no gravel to travel. This acreage has an existing water well but is otherwise a blank slate so you will have minimal work to complete prior to building or bringing a home in. Site is not treed so you can plant them wherever you like! Power and gas lines are close by so easy to bring onto the property.

## **Community Information**

Address On #2/35 Highway

Subdivision NONE

City Rural Peace No. 135, M.D. o

County Peace No. 135, M.D. of

Province Alberta
Postal Code T0H 1W0

Date Listed November 6th, 2024

Days on Market 187