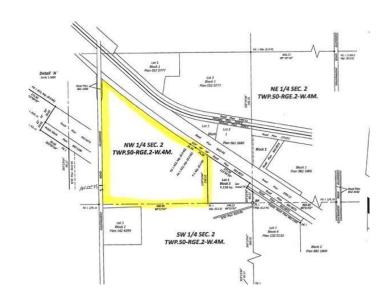

### \$1,890,000

0 Bedroom, 0.00 Bathroom, Commercial on 63.00 Acres

NONE, Rural Vermilion River, County of, Alberta

Great Highway 16 exposure 9 kms west of Lloydminster. Your choice of 10, 63 or 73 acres subdivided and ready for your development!

## **Community Information**

Address Pt Nw 2-50-2-w4

Subdivision NONE

City Rural Vermilion River, County of

County Vermilion River, County of

Province Alberta
Postal Code T0B 0L0