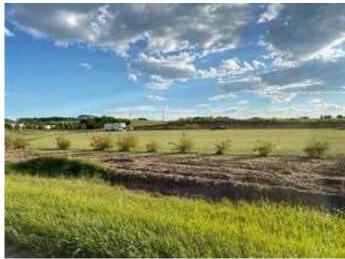

#### \$199,900

0 Bedroom, 0.00 Bathroom, Land on 4.00 Acres

NONE, Rural Grande Prairie No. 1, County of, Alberta

Looking for an AMAZING view? Look no further, this is the perfect opportunity to develop a 4 acre lot on Richmond Hill with a STUNNING VIEW OF BEAR LAKE AND OF **GRANDE PRAIRIE** . Partial landscaping is already complete such a substantial amount of small trees (including Golden Willow, Colorado Blue Spruce, Choke Cherry and Elm ) and grass. Utilities include power on site with gas and fibre optics brought to the property line. This land also features great walkout potential. Road to this beautiful piece of property is almost fully paved with only 1/4 km of gravel to location. Extra bonus is this amazing property is only 5 mins from city limits. VIEWS LIKE THIS ARE HARD TO FIND! Dont Miss Out!