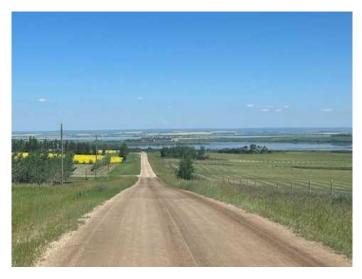

#### \$199,900

0 Bedroom, 0.00 Bathroom, Land on 4.00 Acres

NONE, Rural Grande Prairie No. 1, County of, Alberta

Looking for an AMAZING view? Look no further, this is the perfect opportunity to develop a 4 acre lot on Richmond Hill with a STUNNING VIEW OF BEAR LAKE AND OF **GRANDE PRAIRIE** . Partial landscaping is already complete such a substantial amount of small trees (including Golden Willow, Colorado Blue Spruce, Choke Cherry and Elm ) and grass. Utilities include power on site with gas and fibre optics brought to the property line. This land also features great walkout potential. Road to this beautiful piece of property is almost fully paved with only 1/4 km of gravel to location. Extra bonus is this amazing property is only 5 mins from city limits. VIEWS LIKE THIS ARE HARD TO FIND! Dont Miss Out!