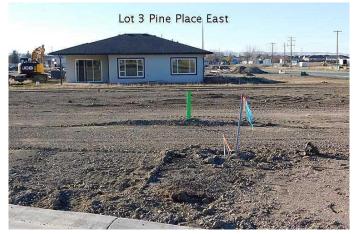

#### \$55,100

0 Bedroom, 0.00 Bathroom, Land on 0.15 Acres

NONE, Claresholm, Alberta

Welcome to Claresholm's newest subdivision, Pine Place East. Tucked up in the NE corner of town and backing onto Patterson Park. This is one of the eight lots available. Individuals and developers welcome. R1 zoning and GST applicable.