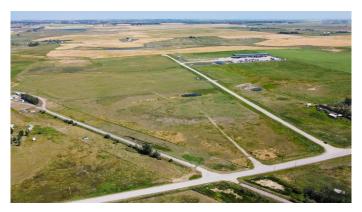

# \$2,199,999 - Twp 241 Range Road 261, Rural Wheatland County

MLS® #A2176879

\$2,199,999

0 Bedroom, 0.00 Bathroom, Land on 67.09 Acres

NONE, Rural Wheatland County, Alberta

Located 1.7Km South of Highway #1 5 mins from the De Havilland Manufacturing Facility

25Mins East of Calgary, 5 Mins West of Strathmore

+/- 67 Acres of Industrial Zoned Land

Fully Fenced yard

Site Services to the property Line

Phase 1 Ground Water Report Available

### **Essential Information**

MLS® # A2176879 Price \$2,199,999

Bathrooms 0.00
Acres 67.09
Type Land

Sub-Type Industrial Land

Status Active

# **Community Information**

Address Twp 241 Range Road 261

Subdivision NONE

City Rural Wheatland County

County Wheatland County

Province Alberta
Postal Code T0J 1X0

#### **Exterior**

Lot Description Corner Lot, Wetlands