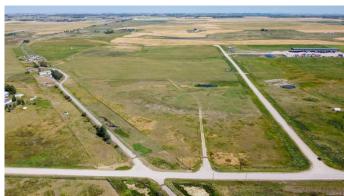

# \$2,199,999 - Twp 241 Range Road 261, Rural Wheatland County

MLS® #A2176879

\$2,199,999

0 Bedroom, 0.00 Bathroom, Land on 67.09 Acres

NONE, Rural Wheatland County, Alberta

Located 1.7Km South of Highway #1 5 mins from the De Havilland Manufacturing Facility

25Mins East of Calgary, 5 Mins West of Strathmore

+/- 67 Acres of Industrial Zoned Land

Fully Fenced yard

Site Services to the property Line

Phase 1 Ground Water Report Available

### **Essential Information**

MLS® # A2176879 Price \$2,199,999

Bathrooms 0.00
Acres 67.09
Type Land

Sub-Type Industrial Land

Status Active

# **Community Information**

Address Twp 241 Range Road 261

Subdivision NONE

City Rural Wheatland County

County Wheatland County

Province Alberta
Postal Code T0J 1X0

#### **Exterior**

Lot Description Corner Lot, Wetlands