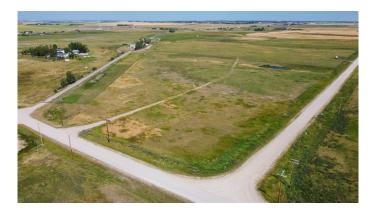

# \$2,199,999 - Twp 241 Range Road 261, Rural Wheatland County

MLS® #A2176879

\$2,199,999

0 Bedroom, 0.00 Bathroom, Land on 67.09 Acres

NONE, Rural Wheatland County, Alberta

Located 1.7Km South of Highway #1 5 mins from the De Havilland Manufacturing Facility

25Mins East of Calgary, 5 Mins West of Strathmore

+/- 67 Acres of Industrial Zoned Land

Fully Fenced yard

Site Services to the property Line

Phase 1 Ground Water Report Available

### **Essential Information**

MLS® # A2176879 Price \$2,199,999

Bathrooms 0.00
Acres 67.09
Type Land

Sub-Type Industrial Land

Status Active

# **Community Information**

Address Twp 241 Range Road 261

Subdivision NONE

City Rural Wheatland County

County Wheatland County

Province Alberta
Postal Code T0J 1X0

#### **Exterior**

Lot Description Corner Lot, Wetlands