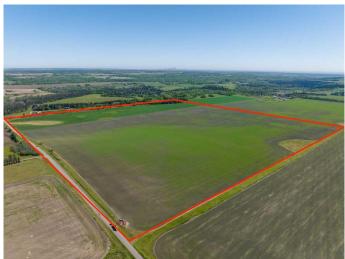

#### \$4,250,000

0 Bedroom, 0.00 Bathroom, Land on 158.74 Acres

NONE, Rural Foothills County, Alberta

WELCOME to a UNIQUE opportunity to own 158.74 ACRES of un-subdivided, PRIME Land just off 176 Street W (Straight NORTH of **HIGHWAY 22X - LESS THAN A MILE FROM** CALGARY CITY LIMITS !!!), brimming with POTENTIAL for development. Parcel A in the cover photo is the parcel listed here. Whether you're looking to develop, conserve, or diversify; this SUBSTANTIAL TRACT offers **REMARKABLE FLEXIBILITY to bring your** VISION to life!!! Diverse terrain for future zoning, utility setups, or land use adjustments. Ideal for Agriculture, Recreation, or long-term APPRECIATION; this Land can adapt to your needs while remaining a VALUABLE ASSET. Just a short drive WEST of CALGARY this property contains SERENE NATURAL BEAUTY w/CONVENIENCE of nearby city access making it an EXCEPTIONAL opportunity for those seeking a VERSATILE development potential in a DESIRABLE location. EASY ACCESSIBLE via PAVED roads leading directly to the property. There are 3 ROBUST water wells, each delivering 10 gallons per minute (GPM), ENSURING a **RELIABLE** water supply. The GENTLY rolling terrain with SCENIC VIEWS of the nearby MOUNTAINS, adds SIGNIFICANT appeal to any future development plans. ENJOY the PANORAMIC VIEWS creating an ideal setting for RESIDENTIAL, RETREAT SPACES, or even RECREATIONAL uses. It can be PERFECT for future subdivisions or COUNTRY ESTATE potential. With the 3

STRONG water wells in place, + PAVED road access, the land is PRIMED for various uses, whether Residential, Agricultural, or Eco-Friendly Tourism. This is an unparalleled combination of SOUGHT-AFTER Mountain Views, Proximity to Calgary, + Robust water access, making it a RARE GEM for anyone looking to own a SIGNIFICANT piece of ALBERTA'S PRIME land. The Parcel adjacent to this one is also for sale by the same owner. Don't miss out on the chance to SHAPE this land into your DREAM!!!