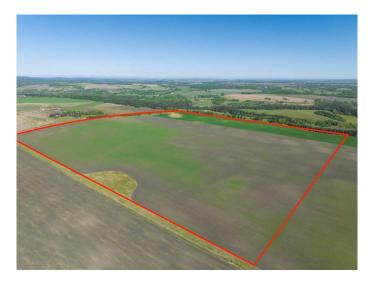

#### \$4,250,000

0 Bedroom, 0.00 Bathroom, Land on 158.74 Acres

NONE, Rural Foothills County, Alberta

WELCOME to a UNIQUE opportunity to own 158.74 ACRES of un-subdivided, PRIME Land just off 176 Street W (Straight NORTH of **HIGHWAY 22X - LESS THAN A MILE FROM** CALGARY CITY LIMITS !!!), brimming with POTENTIAL for development. Parcel A in the cover photo is the parcel listed here. Whether you're looking to develop, conserve, or diversify; this SUBSTANTIAL TRACT offers **REMARKABLE FLEXIBILITY to bring your** VISION to life!!! Diverse terrain for future zoning, utility setups, or land use adjustments. Ideal for Agriculture, Recreation, or long-term APPRECIATION; this Land can adapt to your needs while remaining a VALUABLE ASSET. Just a short drive WEST of CALGARY this property contains SERENE NATURAL BEAUTY w/CONVENIENCE of nearby city access making it an EXCEPTIONAL opportunity for those seeking a VERSATILE development potential in a DESIRABLE location. EASY ACCESSIBLE via PAVED roads leading directly to the property. There are 3 ROBUST water wells, each delivering 10 gallons per minute (GPM), ENSURING a **RELIABLE** water supply. The GENTLY rolling terrain with SCENIC VIEWS of the nearby MOUNTAINS, adds SIGNIFICANT appeal to any future development plans. ENJOY the PANORAMIC VIEWS creating an ideal setting for RESIDENTIAL, RETREAT SPACES, or even RECREATIONAL uses. It can be PERFECT for future subdivisions or COUNTRY ESTATE potential. With the 3

STRONG water wells in place, + PAVED road access, the land is PRIMED for various uses, whether Residential, Agricultural, or Eco-Friendly Tourism. This is an unparalleled combination of SOUGHT-AFTER Mountain Views, Proximity to Calgary, + Robust water access, making it a RARE GEM for anyone looking to own a SIGNIFICANT piece of ALBERTA'S PRIME land. The Parcel adjacent to this one is also for sale by the same owner. Don't miss out on the chance to SHAPE this land into your DREAM!!!