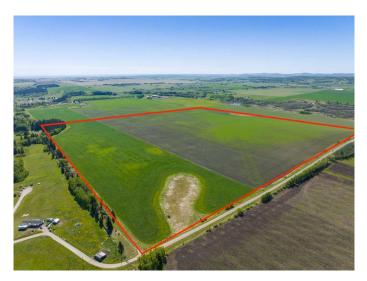

#### \$4,250,000

0 Bedroom, 0.00 Bathroom, Land on 158.74 Acres

NONE, Rural Foothills County, Alberta

WELCOME to a UNIQUE opportunity to own 158.74 ACRES of un-subdivided, PRIME Land just off 176 Street W (Straight NORTH of **HIGHWAY 22X - LESS THAN A MILE FROM** CALGARY CITY LIMITS !!!), brimming with POTENTIAL for development. Parcel A in the cover photo is the parcel listed here. Whether you're looking to develop, conserve, or diversify; this SUBSTANTIAL TRACT offers **REMARKABLE FLEXIBILITY to bring your** VISION to life!!! Diverse terrain for future zoning, utility setups, or land use adjustments. Ideal for Agriculture, Recreation, or long-term APPRECIATION; this Land can adapt to your needs while remaining a VALUABLE ASSET. Just a short drive WEST of CALGARY this property contains SERENE NATURAL BEAUTY w/CONVENIENCE of nearby city access making it an EXCEPTIONAL opportunity for those seeking a VERSATILE development potential in a DESIRABLE location. EASY ACCESSIBLE via PAVED roads leading directly to the property. There are 3 ROBUST water wells, each delivering 10 gallons per minute (GPM), ENSURING a **RELIABLE** water supply. The GENTLY rolling terrain with SCENIC VIEWS of the nearby MOUNTAINS, adds SIGNIFICANT appeal to any future development plans. ENJOY the PANORAMIC VIEWS creating an ideal setting for RESIDENTIAL, RETREAT SPACES, or even RECREATIONAL uses. It can be PERFECT for future subdivisions or COUNTRY ESTATE potential. With the 3

STRONG water wells in place, + PAVED road access, the land is PRIMED for various uses, whether Residential, Agricultural, or Eco-Friendly Tourism. This is an unparalleled combination of SOUGHT-AFTER Mountain Views, Proximity to Calgary, + Robust water access, making it a RARE GEM for anyone looking to own a SIGNIFICANT piece of ALBERTA'S PRIME land. The Parcel adjacent to this one is also for sale by the same owner. Don't miss out on the chance to SHAPE this land into your DREAM!!!