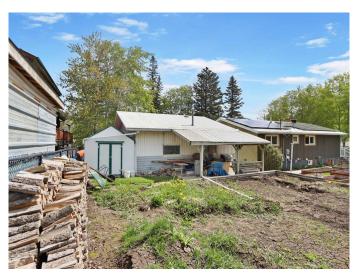

## \$447,750

0 Bedroom, 0.00 Bathroom, Land on 0.11 Acres

NONE, Exshaw, Alberta

Nestled in the charming mountain hamlet of Exshaw, this prime lot offers an ideal setting for you to plan your mountain home. This 4,609 square foot lot has conditional approval from the MD and currently has a garage on the property until you are ready to build at which time you can decide if you would like to move it to another location on the lot. Surrounded by breathtaking natural beauty, this parcel provides stunning mountain views in all directions. With ample space to design and build, envision a cozy haven where you can enjoy crisp mornings and star-filled nights. This lot is the perfect canvas for creating a home that embodies mountain living at its finest. Other features of the lot include front street parking, a rear alley, south west facing rear yard, quiet neighbourhood, potential for legal suite or accessory short term rental, and the garage could be relocated by buyer to alley or seller can remove, no building commitment. Taxes are estimated. Your adventure awaits.