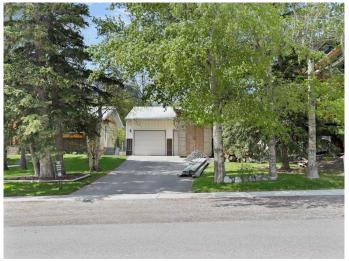

## \$447,750

0 Bedroom, 0.00 Bathroom, Land on 0.11 Acres

NONE, Exshaw, Alberta

Nestled in the charming mountain hamlet of Exshaw, this prime lot offers an ideal setting for you to plan your mountain home. This 4,609 square foot lot has conditional approval from the MD and currently has a garage on the property until you are ready to build at which time you can decide if you would like to move it to another location on the lot. Surrounded by breathtaking natural beauty, this parcel provides stunning mountain views in all directions. With ample space to design and build, envision a cozy haven where you can enjoy crisp mornings and star-filled nights. This lot is the perfect canvas for creating a home that embodies mountain living at its finest. Other features of the lot include front street parking, a rear alley, south west facing rear yard, quiet neighbourhood, potential for legal suite or accessory short term rental, and the garage could be relocated by buyer to alley or seller can remove, no building commitment. Taxes are estimated. Your adventure awaits.