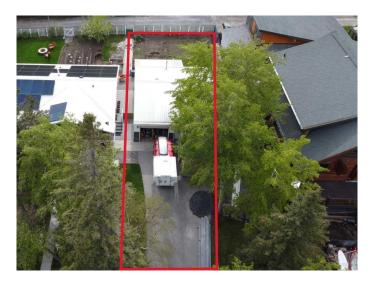

## \$447,750

0 Bedroom, 0.00 Bathroom, Land on 0.11 Acres

NONE, Exshaw, Alberta

Nestled in the charming mountain hamlet of Exshaw, this prime lot offers an ideal setting for you to plan your mountain home. This 4,609 square foot lot has conditional approval from the MD and currently has a garage on the property until you are ready to build at which time you can decide if you would like to move it to another location on the lot. Surrounded by breathtaking natural beauty, this parcel provides stunning mountain views in all directions. With ample space to design and build, envision a cozy haven where you can enjoy crisp mornings and star-filled nights. This lot is the perfect canvas for creating a home that embodies mountain living at its finest. Other features of the lot include front street parking, a rear alley, south west facing rear yard, quiet neighbourhood, potential for legal suite or accessory short term rental, and the garage could be relocated by buyer to alley or seller can remove, no building commitment. Taxes are estimated. Your adventure awaits.

#### **Exterior**

Lot Description Back Lane, Rectangular Lot, See Remarks