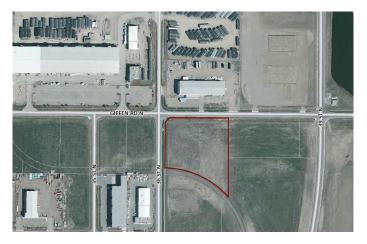

## \$1,300,000

0 Bedroom, 0.00 Bathroom, Land on 5.00 Acres

Sherring Industrial Park, Lethbridge, Alberta

Great corner lot zoned I-H. The general area is set up for Heavy Industrial and is already adjacent to other Heavy Industrial. This is a good sized parcel that is basically ready for the next user. The lot is on a future rail spur so that is very appealing.

# **Community Information**

Address 3419 36 Street N

Subdivision Sherring Industrial Park

City Lethbridge County Lethbridge

Province Alberta
Postal Code T1H 5V9