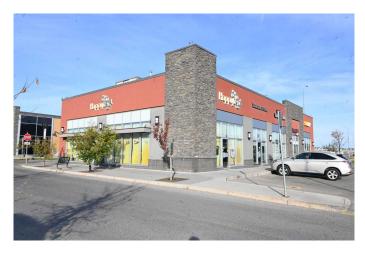

#### \$149,900

0 Bedroom, 0.00 Bathroom, Commercial on 0.00 Acres

Panorama Hills, Calgary, Alberta

Prominently located in a commercial building at The Gates of Panorama, it is steps away from all your daily shopping needs which guarantees steady traffic. Close to 2 schools, this restaurant holds 40-50 people. The monthly rent without the electricity and the GST amounts to \$7075. This is not a franchise and has great potential. It comes with a well-trained staff of 6 to 8 part-time. The menu can be changed as needed. AC is available. Open 7 days a week. Great exposure with Visible Signage. Ample Parking, There is a Grocery Store, a Bank, a Pharmacy, and several restaurants, various shops all located nearby. Corner unit location 1110 Panatella Blvd N.W.

## **Community Information**

Address

250, 1110 Panatella Boulevard Nw

| Subdivision | Panorama Hills |
|-------------|----------------|
| City        | Calgary        |
| County      | Calgary        |
| Province    | Alberta        |
| Postal Code | T3K 0G6        |