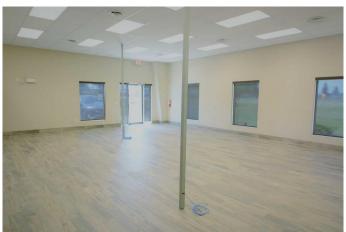

### \$18

0 Bedroom, 0.00 Bathroom, Commercial on 0.03 Acres

Hawkridge Estates, Penhold, Alberta

Very visible and desirable corner unit on highway between Red Deer and Penhold. Newer and well maintained attractive building with ample ground level parking for customers. Current tenants are Canada Post and Lux Leaf. Building is located adjacent to new commercial center with Tim Hortons, Subway, pharmacy, grocery store, Dairy Queen, etc. Penhold is a growing area located 7 minutes south of Red Deer with a population of approximately 3,854 (2024) in the immediate trading area. Current NNN is approximately \$7.60 per SQ FT. Prefer a 5 year lease with escalations to be negotiated. Property Taxes are for the whole building. Landlord prepared to provided lease and improvement inducements for the right tenant.