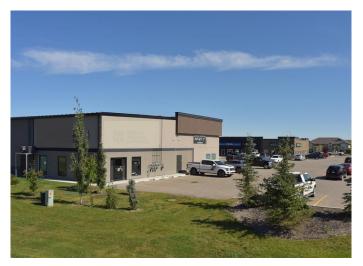

### \$18

0 Bedroom, 0.00 Bathroom, Commercial on 0.03 Acres

Hawkridge Estates, Penhold, Alberta

Very visible and desirable corner unit on highway between Red Deer and Penhold. Newer and well maintained attractive building with ample ground level parking for customers. Current tenants are Canada Post and Lux Leaf. Building is located adjacent to new commercial center with Tim Hortons, Subway, pharmacy, grocery store, Dairy Queen, etc. Penhold is a growing area located 7 minutes south of Red Deer with a population of approximately 3,854 (2024) in the immediate trading area. Current NNN is approximately \$7.60 per SQ FT. Prefer a 5 year lease with escalations to be negotiated. Property Taxes are for the whole building. Landlord prepared to provided lease and improvement inducements for the right tenant.