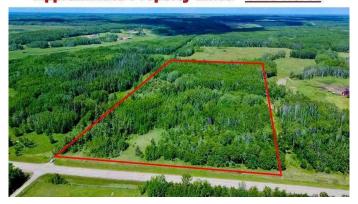

### \$119,500

0 Bedroom, 0.00 Bathroom, Land on 9.25 Acres

Lac La Biche, Lac La Biche, Alberta

Perfect Country Home Building Acreage!
Check out this 9.25 acres! Mature Spruce
surround a cleared building site that has views
of the Cristy Creek Valley! Located on a paved
road that connects that Venice/Hylo area to
Highway 36. Just 8 mins South of Town!
Power is available at the property! Your family
will love the extra space you have for walking
trails, favourite animals & gardens!
\$119,500.00 PLUS GST

#### Approximate Property Lines - 9.25 Acres

Days on Market 200

Zoning Agricultural