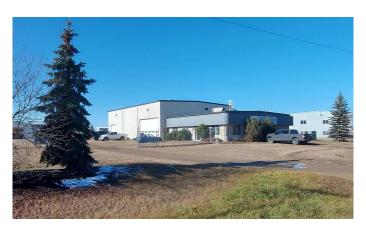

#### \$1,800,000

0 Bedroom, 0.00 Bathroom, Commercial on 2.43 Acres

Burbank Industrial Park, Rural Lacombe County, Alberta

Located in Burbank Industrial Park, this 9,432 SF building is available for sale. There is 2,304 SF of developed office space including a reception area, three private offices, two washrooms, a lunchroom, a storage room, and a utility room. The shop is 5,033 SF with (1) 16' x 14 overhead door on the west side, (1) 12' x 12' and (1) 20' x 14' overhead doors on the south side, 24' ceilings, and there is a 2,095 SF storage area with its own 12' x 14' overhead door. The building sits on 2.43 acres and the property is fully fenced with a gravel yard and paved parking in the front of the building. There is also a storage Quonset on site. The property is also available for lease.

Built in 2000