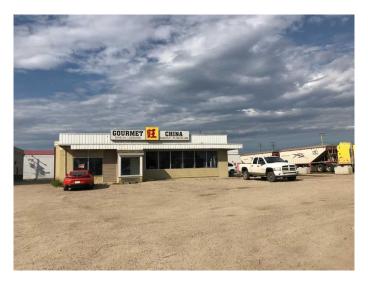

# **\$889,000 - 52 B Highway Aye, Fox Creek**

MLS® #A2174288

#### \$889,000

0 Bedroom, 0.00 Bathroom, Commercial on 0.32 Acres

NONE, Fox Creek, Alberta

TURN KEY BUSINESS Restaurant business, building and land 14000 sq ft ..Located in a busy area! All equipment is there and ready for you to run the business. List of equipment is available upon request.

Built in 1970

MLS® # A2174288 Price \$889,000

Bathrooms 0.00 Acres 0.32 Year Built 1970

Type Commercial
Sub-Type Business
Status Active