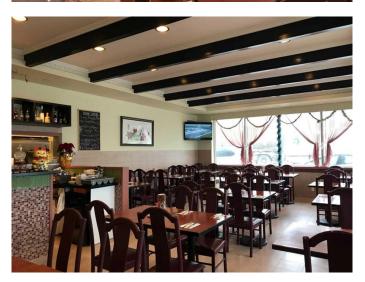

#### \$889,000

0 Bedroom, 0.00 Bathroom, Commercial on 0.32 Acres

NONE, Fox Creek, Alberta

TURN KEY BUSINESS Restaurant business, building and land 14000 sq ft ..Located in a busy area! All equipment is there and ready for you to run the business. List of equipment is available upon request.