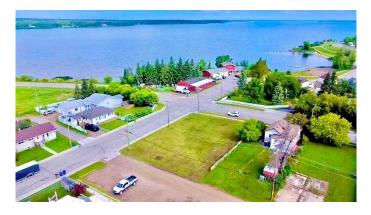

#### \$39,999

0 Bedroom, 0.00 Bathroom, Land on 0.14 Acres

Lac La Biche, Lac La Biche, Alberta

Residential Building Lot! Spacious 6000 sq ft lot residential lot, close to the lake and boat launch is an ideal condition for your new home. This lot is within walking distance to schools, churches, and shopping. Adjacent corner lot is also for sale!!

#### **Additional Information**

Date Listed October 17th, 2024

Approximate Property Lines - <u>6000 Sq Ft</u>

#### Approximate Property Lines - 6000 Sq Ft

Days on Market309ZoningMEDIUM DENSITY HAMLET RES