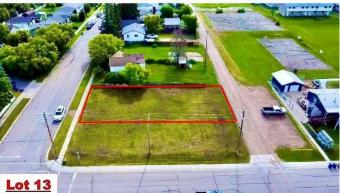

#### \$39,999

0 Bedroom, 0.00 Bathroom, Land on 0.14 Acres

Lac La Biche, Lac La Biche, Alberta

Residential Building Lot! Spacious 6000 sq ft lot residential lot, close to the lake and boat launch is an ideal condition for your new home. This lot is within walking distance to schools, churches, and shopping. Adjacent corner lot is also for sale!!

#### **Additional Information**

Date Listed October 17th, 2024

Approximate Property Lines - <u>6000 Sq Ft</u>

#### Approximate Property Lines - 6000 Sq Ft

Days on Market309ZoningMEDIUM DENSITY HAMLET RES