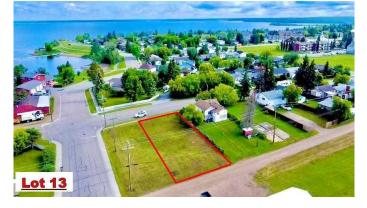

#### \$39,999

0 Bedroom, 0.00 Bathroom, Land on 0.14 Acres

Lac La Biche, Lac La Biche, Alberta

Residential Building Lot! Spacious 6000 sq ft lot residential lot, close to the lake and boat launch is an ideal condition for your new home. This lot is within walking distance to schools, churches, and shopping. Adjacent corner lot is also for sale!!

#### **Additional Information**

Date Listed October 17th, 2024

Approximate Property Lines - <u>6000 Sq Ft</u>

#### Approximate Property Lines - 6000 Sq Ft

Days on Market309ZoningMEDIUM DENSITY HAMLET RES