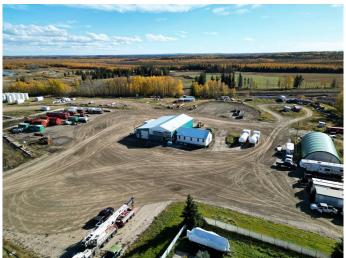

# \$2,300,000

0 Bedroom, 0.00 Bathroom, Commercial on 26.46 Acres

Edson, Edson, Alberta

Spacious 26.46 acre commercial/industrial property located in the West end of Edson with excellent highway access and exposure! The main floor of the 3 bay shop is 5500 sq ft with 18' ceilings, and consists of the shop area with two 16' overhead doors, office area, 2 piece washroom, storage room, plus a drive thru wash bay on the East side with 14' overhead door. The second floor features a kitchen, 4 piece bathroom, and large locker room. Property also boasts a 1600 sq.ft. office building with full basement, 25' x 30' double detached garage (newer shingles on building and garage), quonset, and an enormous gravelled yard for parking heavy equipment or whatever your company needs. Property is wired for three-phase power to the shop and has full security system. Environmental study was completed in 2013 and seller may consider leasing this property for \$9500 per month triple net (MLSA2177463) or \$7500 per month if tenant doesn't need to use the office building and garage that is currently rented out. Ready for a new business!