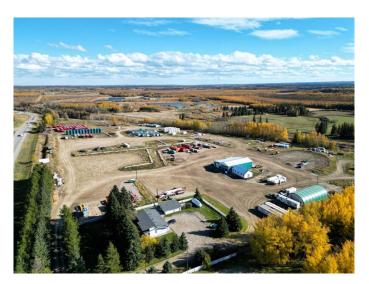

# \$2,300,000

0 Bedroom, 0.00 Bathroom, Commercial on 26.46 Acres

Edson, Edson, Alberta

Spacious 26.46 acre commercial/industrial property located in the West end of Edson with excellent highway access and exposure! The main floor of the 3 bay shop is 5500 sq ft with 18' ceilings, and consists of the shop area with two 16' overhead doors, office area, 2 piece washroom, storage room, plus a drive thru wash bay on the East side with 14' overhead door. The second floor features a kitchen, 4 piece bathroom, and large locker room. Property also boasts a 1600 sq.ft. office building with full basement, 25' x 30' double detached garage (newer shingles on building and garage), quonset, and an enormous gravelled yard for parking heavy equipment or whatever your company needs. Property is wired for three-phase power to the shop and has full security system. Environmental study was completed in 2013 and seller may consider leasing this property for \$9500 per month triple net (MLSA2177463) or \$7500 per month if tenant doesn't need to use the office building and garage that is currently rented out. Ready for a new business!