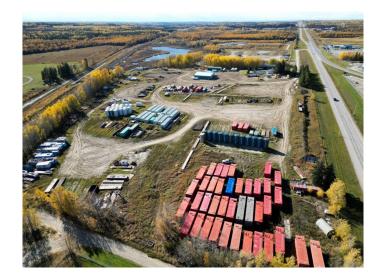

# \$2,300,000

0 Bedroom, 0.00 Bathroom, Commercial on 26.46 Acres

Edson, Edson, Alberta

Spacious 26.46 acre commercial/industrial property located in the West end of Edson with excellent highway access and exposure! The main floor of the 3 bay shop is 5500 sq ft with 18' ceilings, and consists of the shop area with two 16' overhead doors, office area, 2 piece washroom, storage room, plus a drive thru wash bay on the East side with 14' overhead door. The second floor features a kitchen, 4 piece bathroom, and large locker room. Property also boasts a 1600 sq.ft. office building with full basement, 25' x 30' double detached garage (newer shingles on building and garage), quonset, and an enormous gravelled yard for parking heavy equipment or whatever your company needs. Property is wired for three-phase power to the shop and has full security system. Environmental study was completed in 2013 and seller may consider leasing this property for \$9500 per month triple net (MLSA2177463) or \$7500 per month if tenant doesn't need to use the office building and garage that is currently rented out. Ready for a new business!