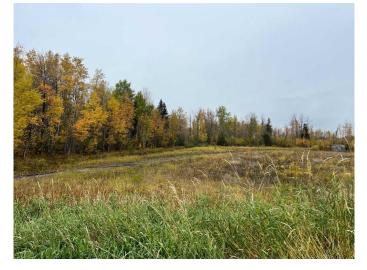

#### \$280,000

0 Bedroom, 0.00 Bathroom, Land on 97.05 Acres

NONE, Little Smoky, Alberta

Looking for place to build? Check out this 97 acre parcel located on Highway 43 between Fox Creek and Valleyview. There is Power, Water well, and Natural gas on the property! Close to 50 acres open with the balance treed. Move in a Modular or Build new, this parcel could be the start to your dreams! Check it out.