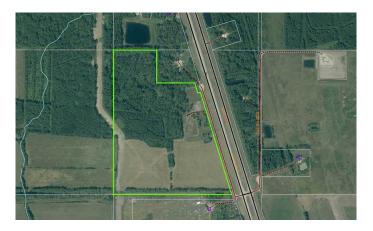

#### \$280,000

0 Bedroom, 0.00 Bathroom, Land on 97.05 Acres

NONE, Little Smoky, Alberta

Looking for place to build? Check out this 97 acre parcel located on Highway 43 between Fox Creek and Valleyview. There is Power, Water well, and Natural gas on the property! Close to 50 acres open with the balance treed. Move in a Modular or Build new, this parcel could be the start to your dreams! Check it out.

### **Essential Information**

| MLS® #    | A2172602         |
|-----------|------------------|
| Price     | \$280,000        |
| Bathrooms | 0.00             |
| Acres     | 97.05            |
| Туре      | Land             |
| Sub-Type  | Residential Land |
| Status    | Active           |

#### **Community Information**

| Address     | 65322 Hwy 43              |
|-------------|---------------------------|
| Subdivision | NONE                      |
| City        | Little Smoky              |
| County      | Greenview No. 16, M.D. of |
| Province    | Alberta                   |
| Postal Code | T0H 3Z0                   |