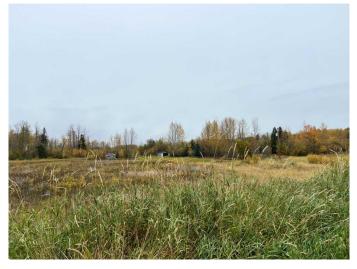

#### \$280,000

0 Bedroom, 0.00 Bathroom, Land on 97.05 Acres

NONE, Little Smoky, Alberta

Looking for place to build? Check out this 97 acre parcel located on Highway 43 between Fox Creek and Valleyview. There is Power, Water well, and Natural gas on the property! Close to 50 acres open with the balance treed. Move in a Modular or Build new, this parcel could be the start to your dreams! Check it out.