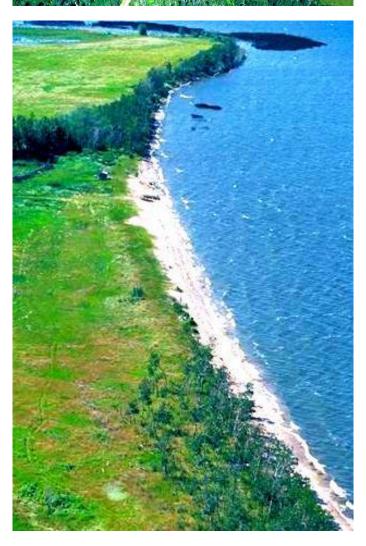

### \$1,025,000

0 Bedroom, 0.00 Bathroom, Land on 139.30 Acres

Lac La Biche, Lac La Biche, Alberta

This expansive nearly 140-acre lakefront property on Lac La Biche Lake offers the best of both worlds: serene natural beauty and development potential. Located just 20 minutes from the town of Lac La Biche, this property is ideally situated between the Mystic Beach and Golden Sands subdivisions, with convenient access from Highway 881. Boasting not only lakefront views but also a private sand beach, the property features a mix of clear open land and treed areas. With power already on-site, this land is perfect for creating a retreat, building a cabin, or even pursuing larger development opportunities. Enjoy the tranquility of lakefront living with endless possibilities for outdoor activities and relaxation. Property is subject to GST.