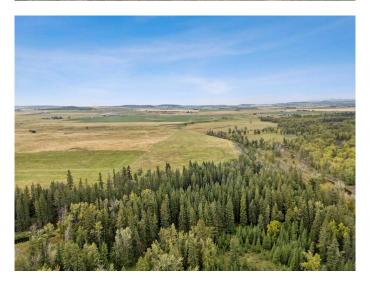

## \$1,400,000 - Range Road 22, Rural Foothills County

MLS® #A2171508

\$1,400,000

0 Bedroom, 0.00 Bathroom, Land on 104.70 Acres

NONE, Rural Foothills County, Alberta

Welcome to 104.7 acres of breathtaking beauty nestled along the serene Sheep River in Foothills County. Just an enchanting 18-minute drive to Okotoks and 6 minutes to Diamond Valley, this property boasts an exceptional location that combines tranquility with convenience.

Imagine wandering through a harmonious blend of lush pastures and enchanting wooded areas, perfect for exploring. This land is a canvas for your dreams, inviting you to create a sanctuary of peace and natural beauty. Part of the property is elevated and offers stunning mountain views, making it an ideal spot for development or to build your dream home. The charming 1,200 sq ft barn awaits, ready to host magical gatherings and unforgettable celebrations. Equipped with two half baths. power, and heat, it's the ideal space to escape the elements while enjoying the company of friends and family. The potential for a stunning wedding venue or a vibrant community gathering spot is limitless! Currently zoned INR-Natural Resource Extraction with class 5 soil, this property offers endless possibilities for those looking to embrace the beauty of nature while creating lasting memories.