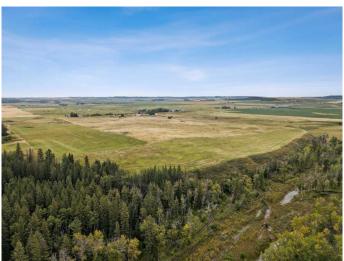

## \$1,400,000 - Range Road 22, Rural Foothills County

MLS® #A2171508

\$1,400,000

0 Bedroom, 0.00 Bathroom, Land on 104.70 Acres

NONE, Rural Foothills County, Alberta

Welcome to 104.7 acres of breathtaking beauty nestled along the serene Sheep River in Foothills County. Just an enchanting 18-minute drive to Okotoks and 6 minutes to Diamond Valley, this property boasts an exceptional location that combines tranquility with convenience.

Imagine wandering through a harmonious blend of lush pastures and enchanting wooded areas, perfect for exploring. This land is a canvas for your dreams, inviting you to create a sanctuary of peace and natural beauty. Part of the property is elevated and offers stunning mountain views, making it an ideal spot for development or to build your dream home. The charming 1,200 sq ft barn awaits, ready to host magical gatherings and unforgettable celebrations. Equipped with two half baths. power, and heat, it's the ideal space to escape the elements while enjoying the company of friends and family. The potential for a stunning wedding venue or a vibrant community gathering spot is limitless! Currently zoned INR-Natural Resource Extraction with class 5 soil, this property offers endless possibilities for those looking to embrace the beauty of nature while creating lasting memories.