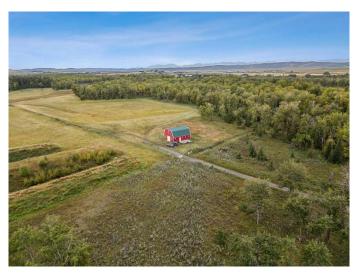

## \$1,400,000 - Range Road 22, Rural Foothills County

MLS® #A2171508

\$1,400,000

0 Bedroom, 0.00 Bathroom, Land on 104.70 Acres

NONE, Rural Foothills County, Alberta

Welcome to 104.7 acres of breathtaking beauty nestled along the serene Sheep River in Foothills County. Just an enchanting 18-minute drive to Okotoks and 6 minutes to Diamond Valley, this property boasts an exceptional location that combines tranquility with convenience.

Imagine wandering through a harmonious blend of lush pastures and enchanting wooded areas, perfect for exploring. This land is a canvas for your dreams, inviting you to create a sanctuary of peace and natural beauty. Part of the property is elevated and offers stunning mountain views, making it an ideal spot for development or to build your dream home. The charming 1,200 sq ft barn awaits, ready to host magical gatherings and unforgettable celebrations. Equipped with two half baths. power, and heat, it's the ideal space to escape the elements while enjoying the company of friends and family. The potential for a stunning wedding venue or a vibrant community gathering spot is limitless! Currently zoned INR-Natural Resource Extraction with class 5 soil, this property offers endless possibilities for those looking to embrace the beauty of nature while creating lasting memories.