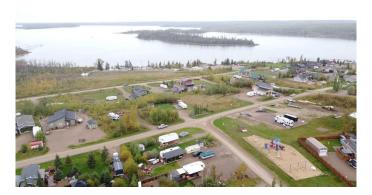

### \$139,900

0 Bedroom, 0.00 Bathroom, Land on 0.47 Acres

NONE, Lac des Isles, Saskatchewan

Discover your own piece of paradise at Lauman's Landing, nestled within the breathtaking Meadow Lake Provincial Park on the shores of Lac des Isles, Saskatchewan. This spacious 0.47-acre lot offers the perfect blend of natural beauty and modern conveniences, making it an ideal spot for your dream getaway or future cabin retreat.

With power, septic, and water services already in place, this lot is ready for you to build or park your RV and start enjoying the tranquility of lakeside living right away. The property is surrounded by mature trees, providing a sense of privacy while still offering stunning views of the lake and surrounding wilderness.

In addition to its prime location, this lot comes equipped with a storage shed, wood shed, privacy shelter, and a spacious deck, perfect for relaxing outdoors or entertaining family and friends. Lauman's Landing is renowned for its access to boating, fishing, hiking, and other outdoor activities, making it a sought-after destination for nature lovers and adventure seekers.