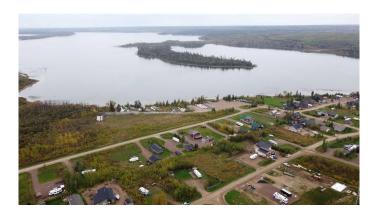

### \$139,900

0 Bedroom, 0.00 Bathroom, Land on 0.47 Acres

NONE, Lac des Isles, Saskatchewan

Discover your own piece of paradise at Lauman's Landing, nestled within the breathtaking Meadow Lake Provincial Park on the shores of Lac des Isles, Saskatchewan. This spacious 0.47-acre lot offers the perfect blend of natural beauty and modern conveniences, making it an ideal spot for your dream getaway or future cabin retreat.

With power, septic, and water services already in place, this lot is ready for you to build or park your RV and start enjoying the tranquility of lakeside living right away. The property is surrounded by mature trees, providing a sense of privacy while still offering stunning views of the lake and surrounding wilderness.

In addition to its prime location, this lot comes equipped with a storage shed, wood shed, privacy shelter, and a spacious deck, perfect for relaxing outdoors or entertaining family and friends. Lauman's Landing is renowned for its access to boating, fishing, hiking, and other outdoor activities, making it a sought-after destination for nature lovers and adventure seekers.