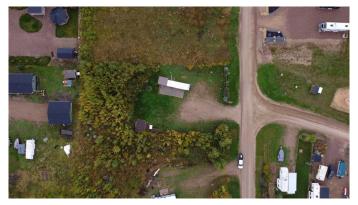

### \$139,900

0 Bedroom, 0.00 Bathroom, Land on 0.47 Acres

NONE, Lac des Isles, Saskatchewan

Discover your own piece of paradise at Lauman's Landing, nestled within the breathtaking Meadow Lake Provincial Park on the shores of Lac des Isles, Saskatchewan. This spacious 0.47-acre lot offers the perfect blend of natural beauty and modern conveniences, making it an ideal spot for your dream getaway or future cabin retreat.

With power, septic, and water services already in place, this lot is ready for you to build or park your RV and start enjoying the tranquility of lakeside living right away. The property is surrounded by mature trees, providing a sense of privacy while still offering stunning views of the lake and surrounding wilderness.

In addition to its prime location, this lot comes equipped with a storage shed, wood shed, privacy shelter, and a spacious deck, perfect for relaxing outdoors or entertaining family and friends. Lauman's Landing is renowned for its access to boating, fishing, hiking, and other outdoor activities, making it a sought-after destination for nature lovers and adventure seekers.