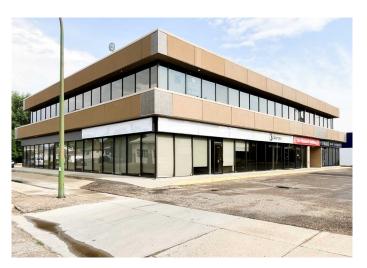

# \$14 - 101, 1111 Kingsway Avenue Se, Medicine Hat

MLS® #A2170206

#### \$14

0 Bedroom, 0.00 Bathroom, Commercial on 0.00 Acres

River Flats, Medicine Hat, Alberta

Suite 101 is a premium Class A main floor office space available for lease at a competitive rate of \$14.00 PSF, with scheduled escalations over a 5-year term. The tenant will also be responsible for a proportionate share of utilities, as well as, occupancy costs estimated at \$5.47 PSF. This suite offers a well-designed, functional layout with multiple private offices, ample meeting rooms, a staff lounge with kitchenette, and washroom facilities. The building provides ample on-site parking, excellent visibility, and convenient access from major routes. Professionally managed, this property ensures a high standard of maintenance and operational efficiency. Ideal for businesses looking for a high-quality, professional office environment.

### **Community Information**

| Address     | 101, 1111 Kingsway Avenue Se |
|-------------|------------------------------|
| Subdivision | River Flats                  |
| City        | Medicine Hat                 |
| County      | Medicine Hat                 |
| Province    | Alberta                      |
| Postal Code | T1A 2Y1                      |