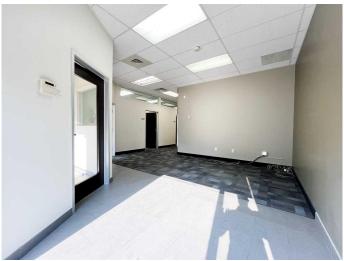

#### \$14

0 Bedroom, 0.00 Bathroom, Commercial on 0.00 Acres

River Flats, Medicine Hat, Alberta

Suite 101 is a premium Class A main floor office space available for lease at a competitive rate of \$14.00 PSF, with scheduled escalations over a 5-year term. The tenant will also be responsible for a proportionate share of utilities, as well as, occupancy costs estimated at \$5.47 PSF. This suite offers a well-designed, functional layout with multiple private offices, ample meeting rooms, a staff lounge with kitchenette, and washroom facilities. The building provides ample on-site parking, excellent visibility, and convenient access from major routes. Professionally managed, this property ensures a high standard of maintenance and operational efficiency. Ideal for businesses looking for a high-quality, professional office environment.