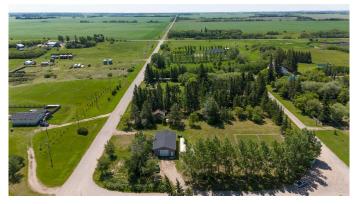

## \$199,900

0 Bedroom, 0.00 Bathroom, Land on 0.52 Acres

NONE, Streamstown, Alberta

Opportunity presents with cost effective land available for purchase in the peaceful community of Streamstown, Alberta. A quick 18-minute commute to the communities of Lloydminster, Kitscoty or Marwayne. Four lots measuring 50x125 each offer a total of .57 acres of well treed land to build your new home on. A new construction partnership with Royal Summit Homes Ltd. is in place for ready to move or on site builds - choose your custom plan and finishes for your dream property. Low taxes, freshly paved streets and a peaceful â€~acreage in town' atmosphere will entice you to get rural. The cuper clean, turn key shop on this land package measures 27x49, has a 12" concrete slab, one 8 foot door, one 10 foot door and 11 foot ceilings. There is 220V electrical, a central vac system, air cleaner, radiant heat and a sump pit. Make your move and make Streamstown home!