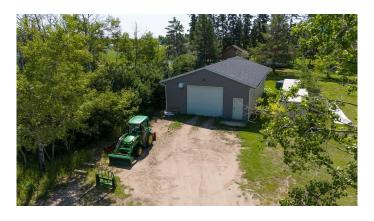

## \$199,900

0 Bedroom, 0.00 Bathroom, Land on 0.52 Acres

NONE, Streamstown, Alberta

Opportunity presents with cost effective land available for purchase in the peaceful community of Streamstown, Alberta. A quick 18-minute commute to the communities of Lloydminster, Kitscoty or Marwayne. Four lots measuring 50x125 each offer a total of .57 acres of well treed land to build your new home on. A new construction partnership with Royal Summit Homes Ltd. is in place for ready to move or on site builds - choose your custom plan and finishes for your dream property. Low taxes, freshly paved streets and a peaceful â€~acreage in town' atmosphere will entice you to get rural. The cuper clean, turn key shop on this land package measures 27x49, has a 12" concrete slab, one 8 foot door, one 10 foot door and 11 foot ceilings. There is 220V electrical, a central vac system, air cleaner, radiant heat and a sump pit. Make your move and make Streamstown home!