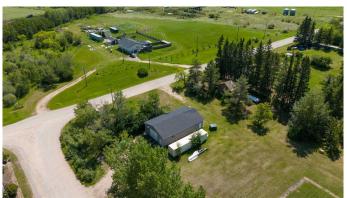

## \$199,900

0 Bedroom, 0.00 Bathroom, Land on 0.52 Acres

NONE, Streamstown, Alberta

Opportunity presents with cost effective land available for purchase in the peaceful community of Streamstown, Alberta. A quick 18-minute commute to the communities of Lloydminster, Kitscoty or Marwayne. Four lots measuring 50x125 each offer a total of .57 acres of well treed land to build your new home on. A new construction partnership with Royal Summit Homes Ltd. is in place for ready to move or on site builds - choose your custom plan and finishes for your dream property. Low taxes, freshly paved streets and a peaceful â€~acreage in town' atmosphere will entice you to get rural. The cuper clean, turn key shop on this land package measures 27x49, has a 12" concrete slab, one 8 foot door, one 10 foot door and 11 foot ceilings. There is 220V electrical, a central vac system, air cleaner, radiant heat and a sump pit. Make your move and make Streamstown home!