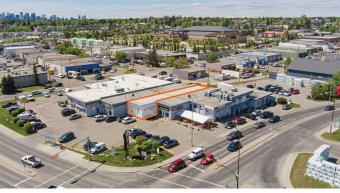

#### \$15

0 Bedroom, 0.00 Bathroom, Commercial on 0.00 Acres

Greenview Industrial Park, Calgary, Alberta

3,000 SF of commercial space with high exposure to Edmonton Trail NE. The zoning is C-COR3 (Commercial Corridor 3), which allow array of retail uses. This commercial bay layout includes a large front showroom, two private offices, two washrooms, and warehouse component at the rear. The warehouse space includes 15.5 Ft of clear height, 100 amps of power (TBV), and 1 Drive-in doors (12 Ft w x 12 Ft h). Located in Greenview Industrial with exposure to Edmonton Trail and near 32 Avenue NE. The Lease rate is starting at \$15.00 PSF with Operating costs at \$9.50 PSF. Thus a total of \$24.50 PSF. \*\*\*NOTE: Automotive uses are NOT permitted.\*\*\*