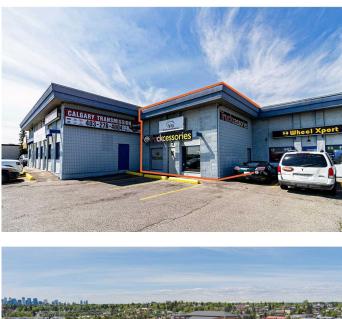

#### \$15

0 Bedroom, 0.00 Bathroom, Commercial on 0.00 Acres

Greenview Industrial Park, Calgary, Alberta

3,000 SF of commercial space with high exposure to Edmonton Trail NE. The zoning is C-COR3 (Commercial Corridor 3), which allow array of retail uses. This commercial bay layout includes a large front showroom, two private offices, two washrooms, and warehouse component at the rear. The warehouse space includes 15.5 Ft of clear height, 100 amps of power (TBV), and 1 Drive-in doors (12 Ft w x 12 Ft h). Located in Greenview Industrial with exposure to Edmonton Trail and near 32 Avenue NE. The Lease rate is starting at \$15.00 PSF with Operating costs at \$9.50 PSF. Thus a total of \$24.50 PSF. \*\*\*NOTE: Automotive uses are NOT permitted.\*\*\*