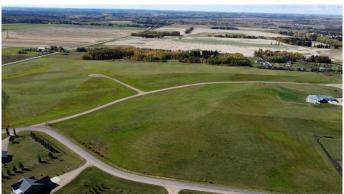

## \$590,000

0 Bedroom, 0.00 Bathroom, Land on 46.75 Acres

Sandhills, Rural Ponoka County, Alberta

46.75 acre development opportunity in prime central Alberta location. Only 2 miles south of Ponoka in the established Sandhills Estates acreage subdivision. Current lot plan is for 17 lots but buyer could develop site as desired. Zoned Country Residential.