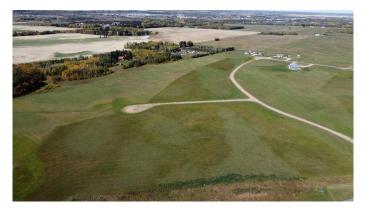

## \$590,000

0 Bedroom, 0.00 Bathroom, Land on 46.75 Acres

Sandhills, Rural Ponoka County, Alberta

46.75 acre development opportunity in prime central Alberta location. Only 2 miles south of Ponoka in the established Sandhills Estates acreage subdivision. Current lot plan is for 17 lots but buyer could develop site as desired. Zoned Country Residential.