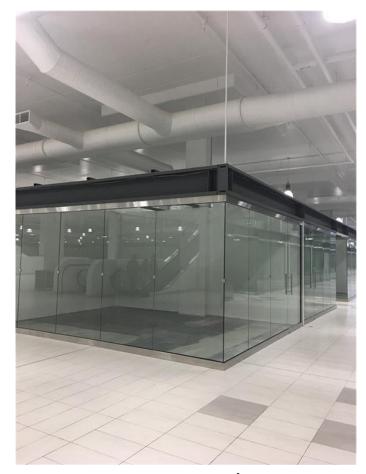

# \$288,000 - B05, 260300 Writing Creek Crescent, Balzac

MLS® #A2168358

### \$288,000

0 Bedroom, 0.00 Bathroom, Commercial on 0.00 Acres

NONE, Balzac, Alberta

Show and sell prime location no restriction
Prime location B05 located very close to the stage area by escalator, you will not find better location than this ......Be your own
Boss today 484 Sgft of Gross area which will give you Two titles......