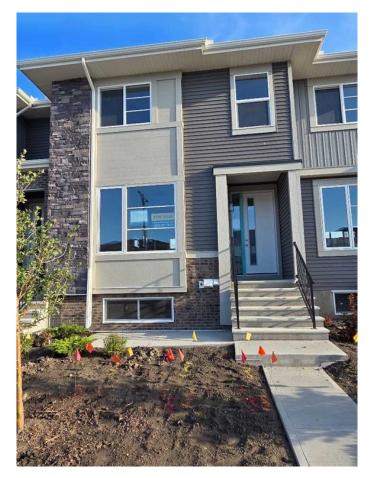

#### \$499,800

3 Bedroom, 3.00 Bathroom, 1,256 sqft Residential on 0.05 Acres

Cobblestone., Airdrie, Alberta

Public Remarks: IMMEDIATE POSSESSION. ,DOUBLE DETACHED GARAGE, DECK, FENCED AND LANDSCAPED, NO CONDO FEES. PICTURES ARE OF ACTUAL HOME, Welcome to the "St. Andrews" townhome, by Award winning, Master Builder, Douglas Homes Ltd. From the front covered porch, the entry opens onto the spacious great room with 9ft ceiling and gleaming hardwood floors throughout the main floor. The aspiring chef will appreciate the well planned "island" kitchen. From the upgraded 42 inch, soft close cabinets, to the gorgeous quartz countertops, everything is within easy reach. The sparkling stainless steel fridge, the glass top, self cleaning electric range, dishwasher, and over the range microwave/hoodfan are all just an arms length from the kitchen sink. Opposite side of the island, provides a convenient pantry, and desk with upper cabinet for all those recipe books you will collect. The spacious dining area features a large picture window looking out upon the back yard with room for the kids to play, with a rear entry door to the deck for those summer bbq's. Here also is a 2pc powder room for your guests convenience, and perhaps the kids hurried need. Upstairs includes 2 good sized secondary bedrooms, a 4pce bathroom with guartz vanity and tile floors, a convenient upstairs laundry, and a spacious primary bedroom with large upsized window and ensuite bath, with walk in shower, with glass front, tile floor and again a quartz vanity. The