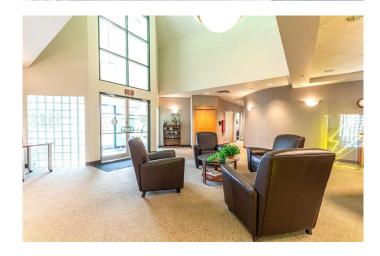

## \$2,500,000

0 Bedroom, 0.00 Bathroom, Commercial on 0.00 Acres

Railside, Stettler, Alberta

Here is an opportunity to own 18,000 sq ft of commercial space situated in a prime location at the west entrance to Stettler. Right on Highway 12, this building has excellent traffic exposure with well over 14,000 VPD. Your close neighbors include Walmart, Canadian Tire, McDonald's, Tim Hortons, and the Stettler Mall. Built in 1991, this building showcases high construction quality and ongoing maintenance (with maintenance records available upon request). This building is currently used as an office area, which could be demised or opened up for a variety of purposes. The building has already been separated into two sections via security doors, offering more options for tenants. In total, there are 14 offices with exterior windows as well as a number of interior offices and workspaces. There is an inviting lobby, conference rooms, four large workspaces, three lunch rooms (one with a full kitchen), a lounge, an outside patio area, and two sets of washrooms. The building is complete with an indoor, 40' x 30' heated loading area with dock and two overhead doors. There is a backup generator and battery backup system, multiple server rooms with extensive data cabling already installed, and a multi-layered security system in place. Outside, this property has quick and convenient, ground-level access with lighted and paved visitor parking in front and staff parking at the back. With excellent highway connections, Stettler's central location is a viable choice for companies looking to