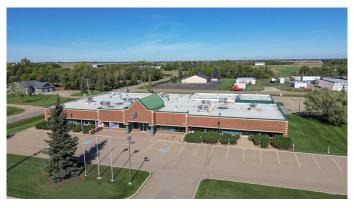

## \$2,500,000

0 Bedroom, 0.00 Bathroom, Commercial on 0.00 Acres

Railside, Stettler, Alberta

Here is an opportunity to own 18,000 sq ft of commercial space situated in a prime location at the west entrance to Stettler. Right on Highway 12, this building has excellent traffic exposure with well over 14,000 VPD. Your close neighbors include Walmart, Canadian Tire, McDonald's, Tim Hortons, and the Stettler Mall. Built in 1991, this building showcases high construction quality and ongoing maintenance (with maintenance records available upon request). This building is currently used as an office area, which could be demised or opened up for a variety of purposes. The building has already been separated into two sections via security doors, offering more options for tenants. In total, there are 14 offices with exterior windows as well as a number of interior offices and workspaces. There is an inviting lobby, conference rooms, four large workspaces, three lunch rooms (one with a full kitchen), a lounge, an outside patio area, and two sets of washrooms. The building is complete with an indoor, 40' x 30' heated loading area with dock and two overhead doors. There is a backup generator and battery backup system, multiple server rooms with extensive data cabling already installed, and a multi-layered security system in place. Outside, this property has quick and convenient, ground-level access with lighted and paved visitor parking in front and staff parking at the back. With excellent highway connections, Stettler's central location is a viable choice for companies looking to

expand or start up new business opportunities. Stettler has a population of approx. 6,000 residents and the County of Stettler has an additional 5,300 people.

Built in 1991