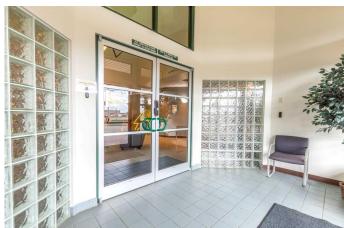

## \$2,500,000

0 Bedroom, 0.00 Bathroom, Commercial on 0.00 Acres

Railside, Stettler, Alberta

Here is an opportunity to own 18,000 sq ft of commercial space situated in a prime location at the west entrance to Stettler. Right on Highway 12, this building has excellent traffic exposure with well over 14,000 VPD. Your close neighbors include Walmart, Canadian Tire, McDonald's, Tim Hortons, and the Stettler Mall. Built in 1991, this building showcases high construction quality and ongoing maintenance (with maintenance records available upon request). This building is currently used as an office area, which could be demised or opened up for a variety of purposes. The building has already been separated into two sections via security doors, offering more options for tenants. In total, there are 14 offices with exterior windows as well as a number of interior offices and workspaces. There is an inviting lobby, conference rooms, four large workspaces, three lunch rooms (one with a full kitchen), a lounge, an outside patio area, and two sets of washrooms. The building is complete with an indoor, 40' x 30' heated loading area with dock and two overhead doors. There is a backup generator and battery backup system, multiple server rooms with extensive data cabling already installed, and a multi-layered security system in place. Outside, this property has quick and convenient, ground-level access with lighted and paved visitor parking in front and staff parking at the back. With excellent highway connections, Stettler's central location is a viable choice for companies looking to