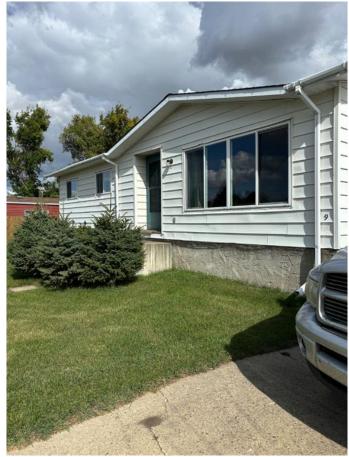

# \$129,000 - 9 Mackenzie Drive, Sedgewick

MLS® #A2168024

# \$129,000

5 Bedroom, 2.00 Bathroom, 1,065 sqft Residential on 0.18 Acres

Sedgewick, Sedgewick, Alberta

This cozy home offers 3 bedrooms and 1 bathroom upstairs, a spacious eat in kitchen with access to a large back deck, and main floor laundry. The basement is ready to be finished, with 2 bedrooms framed in, a 3 piece bath, storage rooms and a large rec area. This would be the perfect home for a growing family, you can get settled in and work on basement reno's at your own pace. The lot backs on to town greenspace, making the backyard private and spacious. Sedgewick is a great town offering K-12 school, arena, walking trails, dog park, spray park/wading pool located at nearby Sedgewick Lake Campground, grocery store, gas stations, etc. If small town life is calling you, come check out Sedgewick!