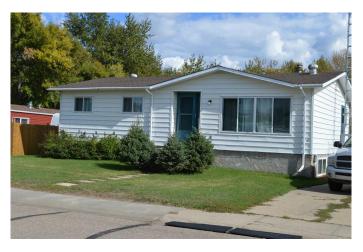

# \$129,000 - 9 Mackenzie Drive, Sedgewick

MLS® #A2168024

# \$129,000

5 Bedroom, 2.00 Bathroom, 1,065 sqft Residential on 0.18 Acres

Sedgewick, Sedgewick, Alberta

This cozy home offers 3 bedrooms and 1 bathroom upstairs, a spacious eat in kitchen with access to a large back deck, and main floor laundry. The basement is ready to be finished, with 2 bedrooms framed in, a 3 piece bath, storage rooms and a large rec area. This would be the perfect home for a growing family, you can get settled in and work on basement reno's at your own pace. The lot backs on to town greenspace, making the backyard private and spacious. Sedgewick is a great town offering K-12 school, arena, walking trails, dog park, spray park/wading pool located at nearby Sedgewick Lake Campground, grocery store, gas stations, etc. If small town life is calling you, come check out Sedgewick!