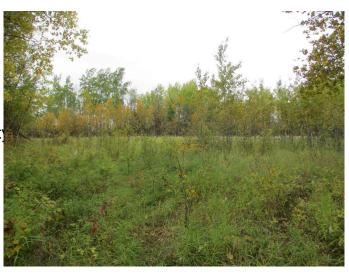

### \$60,000

0 Bedroom, 0.00 Bathroom, Land on 9.86 Acres

NONE, Rural Northern Lights, County of, Alberta

Looking for a nice private acreage, well here is your chance to develop your own oasis in the country. With lots of natural trees surrounding it and services running past the property. Only 4 miles East of North Star.