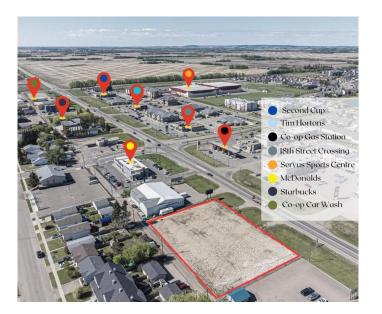

#### \$549,900

0 Bedroom, 0.00 Bathroom, Land on 0.89 Acres

Wallacefield, Lloydminster, Saskatchewan

Are you looking for that perfect spot to build your business? This prime piece of land has the potential to check off all the boxes with easy access to HWY 17, high traffic location, close proximity to the Servus Sports Centre, and numerous other thriving businesses. Get started on your new business venture!