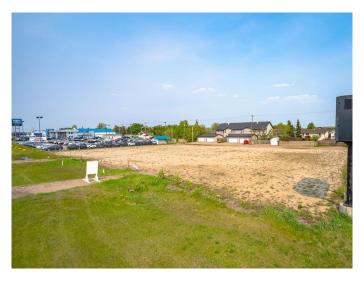

#### \$549,900

0 Bedroom, 0.00 Bathroom, Land on 0.89 Acres

Wallacefield, Lloydminster, Saskatchewan

Are you looking for that perfect spot to build your business? This prime piece of land has the potential to check off all the boxes with easy access to HWY 17, high traffic location, close proximity to the Servus Sports Centre, and numerous other thriving businesses. Get started on your new business venture!