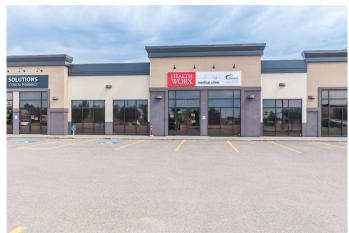

## \$2,889,000

0 Bedroom, 0.00 Bathroom, Commercial on 0.00 Acres

SE Southridge, Medicine Hat, Alberta

BUILDING PURCHASE ONLY. Investment opportunity to purchase prime commercial space in the popular growing Southlands area of the city. Property is close to highway, has easy access and has plenty of parking. Currently leased to long term tenants in the medical field. Premises comprises approximately 7,665 square feet. Purchase includes all medical equipment and furniture. The businesses are not for sale - building only. Please call for more information.

#### **Essential Information**

MLS® # A2166969 Price \$2,889,000

Bathrooms 0.00 Acres 0.00 Year Built 2011

Type Commercial Sub-Type Mixed Use

Status Active