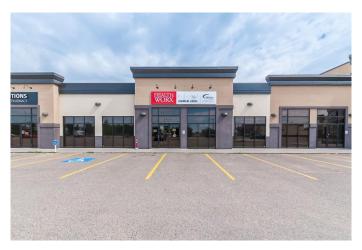

## \$2,889,000

0 Bedroom, 0.00 Bathroom, Commercial on 0.00 Acres

SE Southridge, Medicine Hat, Alberta

BUILDING PURCHASE ONLY. Investment opportunity to purchase prime commercial space in the popular growing Southlands area of the city. Property is close to highway, has easy access and has plenty of parking. Currently leased to long term tenants in the medical field. Premises comprises approximately 7,665 square feet. Purchase includes all medical equipment and furniture. The businesses are not for sale - building only. Please call for more information.

#### **Essential Information**

MLS® # A2166969 Price \$2,889,000

Bathrooms 0.00 Acres 0.00 Year Built 2011

Type Commercial Sub-Type Mixed Use

Status Active