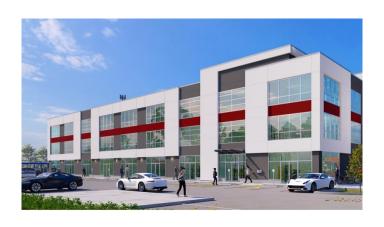

590 sqft - 21,330 sqft in the thriving community of Nolan Hill, NW Calgary. Located on high-traffic Sarcee Trail, this space offers exceptional visibility and is perfect for a wide range of uses, including Professional, medical or dental offices, veterinary clinics, restaurants, gyms, salons, etc. Surrounded by numerous anchor tenants and shopping centres, this prime location is also supported by a growing, high-density residential population from neighbouring communities. Listing unit is 1187 sqf. Available for lease as well.



### **Essential Information**

MLS® # A2166915 Price \$415,450

Bathrooms 0.00 Acres 0.00 Year Built 2024

Type Commercial
Sub-Type Business
Status Active

# **Community Information**

Address 280, 198 Nolanridge Crescent Nw

Subdivision Nolan Hill City Calgary



#### SECOND FLOOR LAYOUT



#### THIRD FLOOR LAYOUT



County Calgary
Province Alberta
Postal Code T3R 1W9

## **Additional Information**

Date Listed September 18th, 2024

Days on Market 236 Zoning I-C

# **Listing Details**

Listing Office Century 21 Bravo Realty

Data is supplied by Pillar 9â,¢ MLS® System. Pillar 9â,¢ is the owner of the copyright in its MLS® System. Data is deemed reliable but is not guaranteed accurate by Pillar 9â,¢. The trademarks MLS®, Multiple Listing Service® and the associated logos are owned by The Canadian Real Estate Association (CREA) and identify the quality of services provided by real estate professionals who are members of CREA. Used under license.