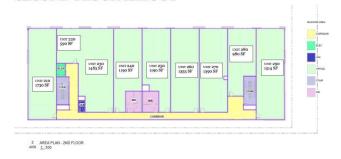

he thriving community of Nolan Hill, NW Calgary. Located on high-traffic Sarcee Trail, this space offers exceptional visibility and is perfect for a wide range of uses, including Professional, medical or dental offices, veterinary clinics, restaurants, gyms, salons, etc. Surrounded by numerous anchor tenants and shopping centres, this prime location is also supported by a growing, high-density residential population from neighbouring communities. Listing unit is 1187 sqf. Available for lease as well.



### **Essential Information**

MLS® # A2166915 Price \$415,450

Bathrooms 0.00 Acres 0.00 Year Built 2024

Type Commercial
Sub-Type Business
Status Active

# **Community Information**

Address 280, 198 Nolanridge Crescent Nw

Subdivision Nolan Hill City Calgary



#### SECOND FLOOR LAYOUT



#### THIRD FLOOR LAYOUT



County Calgary
Province Alberta
Postal Code T3R 1W9

## **Additional Information**

Date Listed September 18th, 2024

Days on Market 236 Zoning I-C

# **Listing Details**

Listing Office Century 21 Bravo Realty

Data is supplied by Pillar 9â,¢ MLS® System. Pillar 9â,¢ is the owner of the copyright in its MLS® System. Data is deemed reliable but is not guaranteed accurate by Pillar 9â,¢. The trademarks MLS®, Multiple Listing Service® and the associated logos are owned by The Canadian Real Estate Association (CREA) and identify the quality of services provided by real estate professionals who are members of CREA. Used under license.