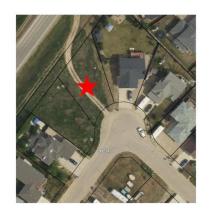

### \$55,000

0 Bedroom, 0.00 Bathroom, Land on 0.18 Acres

Shaftesbury Estates, Peace River, Alberta

Great opportunity to build your home in Shaftesbury Estates! Only a short walk to the nearby playground you will find this to be an ideal neighborhood your family! The lot next door is also for sale so if you are wanting to build a home with a larger footprint this could be a great fit!

## **Community Information**

Address 13406 91 Street

Subdivision Shaftesbury Estates

City Peace River

County Peace No. 135, M.D. of

Province Alberta
Postal Code T8S 1X3