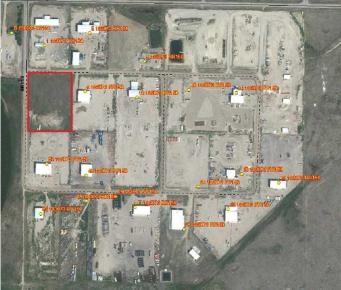

### \$200,000

0 Bedroom, 0.00 Bathroom, Land on 5.01 Acres

N/A, Rural Newell, County of, Alberta

This is a GREAT opportunity!! Vacant Industrial Lot in the vibrant, well positioned, Martin Industrial Acres near Brooks. This 5.01 Acre, corner parcel has easy access to the City of Brooks and HWY 36. Rural Water to Property Line.

#### **Essential Information**

| MLS® #    | A2166343        |
|-----------|-----------------|
| Price     | \$200,000       |
| Bathrooms | 0.00            |
| Acres     | 5.01            |
| Туре      | Land            |
| Sub-Type  | Industrial Land |
| Status    | Active          |

### **Community Information**

| Address     | Lot 1, Block 2 Plan 0312492 |
|-------------|-----------------------------|
| Subdivision | N/A                         |
| City        | Rural Newell, County of     |
| County      | Newell, County of           |
| Province    | Alberta                     |
| Postal Code | T1R0X7                      |