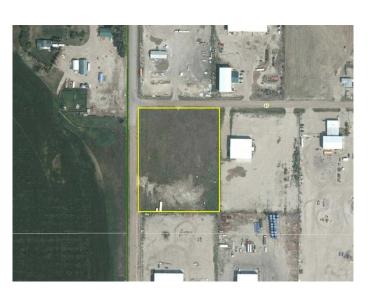

### \$200,000

0 Bedroom, 0.00 Bathroom, Land on 5.01 Acres

N/A, Rural Newell, County of, Alberta

This is a GREAT opportunity!! Vacant Industrial Lot in the vibrant, well positioned, Martin Industrial Acres near Brooks. This 5.01 Acre, corner parcel has easy access to the City of Brooks and HWY 36. Rural Water to Property Line.

#### **Essential Information**

| MLS® #    | A2166343        |
|-----------|-----------------|
| Price     | \$200,000       |
| Bathrooms | 0.00            |
| Acres     | 5.01            |
| Туре      | Land            |
| Sub-Type  | Industrial Land |
| Status    | Active          |

### **Community Information**

| Address     | Lot 1, Block 2 Plan 0312492 |
|-------------|-----------------------------|
| Subdivision | N/A                         |
| City        | Rural Newell, County of     |
| County      | Newell, County of           |
| Province    | Alberta                     |
| Postal Code | T1R0X7                      |