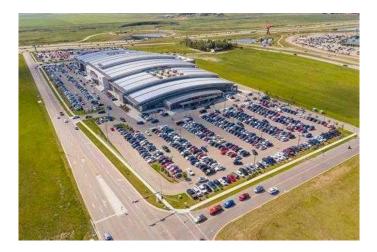

#### \$99,900

0 Bedroom, 0.00 Bathroom, Commercial on 4.00 Acres

NONE, Rural Rocky View County, Alberta

Attention Investors!!! Invest now while the prices are low, this 225 sq. ft. corner unit would make a great bright office or retail space. Sky Castle Roller Skating Rink is now open and bringing additional traffic to the mall. Growing pains are over!!! Call today for more information.