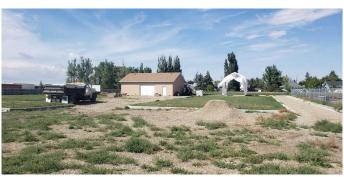

## \$199,000

0 Bedroom, 0.00 Bathroom, Commercial on 0.00 Acres

NONE, Champion, Alberta

**Excellent Industrial Property with new** Garage/Shop in the Industrial Subdivision of Champion, Alberta. Building is 30' x 40' with a 10' Ceiling and 8' x 12' insulated (1.5 inch) Garage Door. Lot area is 127' x 194'. The Building Floor is level with street elevation. The Lot is slightly sloped toward the Street for drainage. The Concrete Curbs and Gutter are Rebar reinforced. The underside of Gravel is Geotextile for separation and drainage. Temporary Blueprints for approved 40' x 100' Building is available. Champion is located between Calgary and Lethbridge and about 20 km south of Vulcan. 15 Minutes to Little Bow Campground and Boating, popular Lake McGregor for fishing. Champion has an outdoor Swimming Pool and Skating Rink plus in Town Campground.