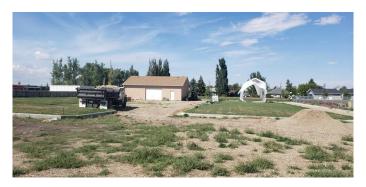

## \$199,000

0 Bedroom, 0.00 Bathroom, Commercial on 0.00 Acres

NONE, Champion, Alberta

**Excellent Industrial Property with new** Garage/Shop in the Industrial Subdivision of Champion, Alberta. Building is 30' x 40' with a 10' Ceiling and 8' x 12' insulated (1.5 inch) Garage Door. Lot area is 127' x 194'. The Building Floor is level with street elevation. The Lot is slightly sloped toward the Street for drainage. The Concrete Curbs and Gutter are Rebar reinforced. The underside of Gravel is Geotextile for separation and drainage. Temporary Blueprints for approved 40' x 100' Building is available. Champion is located between Calgary and Lethbridge and about 20 km south of Vulcan. 15 Minutes to Little Bow Campground and Boating, popular Lake McGregor for fishing. Champion has an outdoor Swimming Pool and Skating Rink plus in Town Campground.