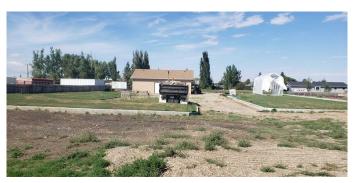

## \$199,000

0 Bedroom, 0.00 Bathroom, Commercial on 0.00 Acres

NONE, Champion, Alberta

**Excellent Industrial Property with new** Garage/Shop in the Industrial Subdivision of Champion, Alberta. Building is 30' x 40' with a 10' Ceiling and 8' x 12' insulated (1.5 inch) Garage Door. Lot area is 127' x 194'. The Building Floor is level with street elevation. The Lot is slightly sloped toward the Street for drainage. The Concrete Curbs and Gutter are Rebar reinforced. The underside of Gravel is Geotextile for separation and drainage. Temporary Blueprints for approved 40' x 100' Building is available. Champion is located between Calgary and Lethbridge and about 20 km south of Vulcan. 15 Minutes to Little Bow Campground and Boating, popular Lake McGregor for fishing. Champion has an outdoor Swimming Pool and Skating Rink plus in Town Campground.