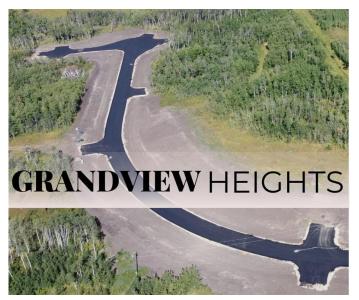

#### \$309,900

0 Bedroom, 0.00 Bathroom, Land on 8.90 Acres

NONE, Rural Grande Prairie No. 1, County of, Alberta

Welcome to Grandview Heights! Located 12 minutes West of Grande Prairie, the Grandview Heights acreage subdivision offers fully paved internal roads leading to beautiful, treed lots ranging in size from 2.57 acres to 8.50 acres. Choose your lot, your house plan, and your builder! Lot 6 Block 3 is 8.50 acres, it features a mix of trees and offers some beautiful buildsites! Serviced with power/gas to the lot line. List price does not include applicable GST. For more information about Grandview Heights or to walk this lot contact your favorite Real Estate Professional today!