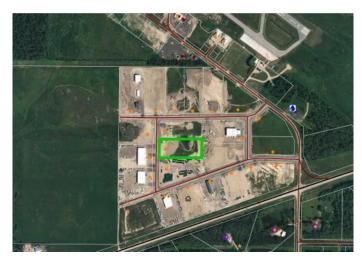

#### \$575,000

0 Bedroom, 0.00 Bathroom, Land on 4.00 Acres

NONE, Rural Woodlands County, Alberta

Prime 4.45-Acre Industrial Lot in Whitecourt Airport Industrial Park Location: Off Highway 32, Whitecourt, AB

Seize this exceptional opportunity to own a versatile industrial lot in the highly sought-after Whitecourt Airport Industrial Park. This 4.45-acre parcel offers full access to town water and sewer services, with paved roads and infrastructure already in place, making it development-ready.

Key Features:

Lot Size: 4.45 acres Utilities: Full town water and sewer Access: Paved roads, excellent connectivity to Highway 32 Zoning: Industrial Transition Area, suitable for large-scale industrial development Permitted Uses: This industrial zone is ideal for various industrial ventures, including but not limited to: Heavy equipment sales and repair Large-scale manufacturing, processing, and packaging Agricultural service facilities and extensive agriculture

#### **Community Information**

| Address     | 594063 Range Road 125b Road |
|-------------|-----------------------------|
| Subdivision | NONE                        |
| City        | Rural Woodlands County      |
| County      | Woodlands County            |
| Province    | Alberta                     |
| Postal Code | T7S 1N9                     |