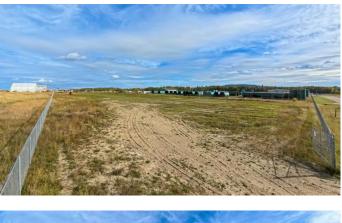

#### \$575,000

0 Bedroom, 0.00 Bathroom, Land on 4.00 Acres

NONE, Rural Woodlands County, Alberta

Prime 4.45-Acre Industrial Lot in Whitecourt Airport Industrial Park Location: Off Highway 32, Whitecourt, AB

Seize this exceptional opportunity to own a versatile industrial lot in the highly sought-after Whitecourt Airport Industrial Park. This 4.45-acre parcel offers full access to town water and sewer services, with paved roads and infrastructure already in place, making it development-ready.

Key Features:

Lot Size: 4.45 acres Utilities: Full town water and sewer Access: Paved roads, excellent connectivity to Highway 32 Zoning: Industrial Transition Area, suitable for large-scale industrial development Permitted Uses: This industrial zone is ideal for various industrial ventures, including but not limited to: Heavy equipment sales and repair Large-scale manufacturing, processing, and packaging Agricultural service facilities and extensive agriculture