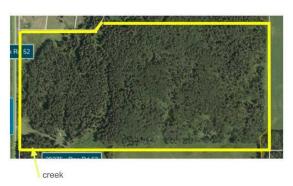

# \$1,149,900 - 78 Acres Range Road 52, Rural Mountain View County

MLS® #A2164921

\$1,149,900

0 Bedroom, 0.00 Bathroom, Land on 77.96 Acres

NONE, Rural Mountain View County, Alberta

Price improvement! Nestled in the small, welcoming community of Water Valley just 35 minutes NW of Cochrane, this 78-acre property features a beautiful mix of mature trees and open spaces, perfect for privacy and outdoor enjoyment. A charming creek winds through the land, enhancing the natural setting. With easy access off pavement, this property is located under 2km south from the 4 way stop in Water Valley and an hour on pavement from the Calgary airport. Whether you're looking to create a private estate, explore personal recreational uses, or pursue development opportunities, this property offers both natural beauty and investment potential. Situated in the Water Valley/Winchell Lake Area Structure Plan, this Agricultural parcel currently zoned AG 2, holds potential for future development with municipal approval (buyers please check directly with Mountain View County as to what is permitted). Power and gas to the property line. Please do not access the property without your favorite Realtor and be mindful of the horses on the property and wildlife.

# **Community Information**

Address 78 Acres Range Road 52

Subdivision NONE

City Rural Mountain View County

County Mountain View County

Province Alberta
Postal Code t0m 2e0

### **Exterior**

Lot Description Creek/River/Stream/Pond, Near Golf Course, Meadow, Many Trees,

Native Plants, Pasture, Subdivided