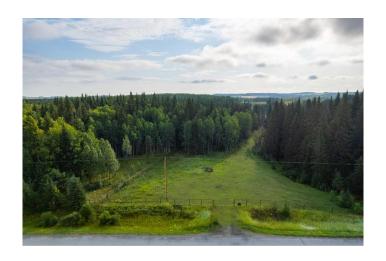

# \$1,149,900 - 78 Acres Range Road 52, Rural Mountain View County

MLS® #A2164921

\$1,149,900

0 Bedroom, 0.00 Bathroom, Land on 77.96 Acres

NONE, Rural Mountain View County, Alberta

Price improvement! Nestled in the small, welcoming community of Water Valley just 35 minutes NW of Cochrane, this 78-acre property features a beautiful mix of mature trees and open spaces, perfect for privacy and outdoor enjoyment. A charming creek winds through the land, enhancing the natural setting. With easy access off pavement, this property is located under 2km south from the 4 way stop in Water Valley and an hour on pavement from the Calgary airport. Whether you're looking to create a private estate, explore personal recreational uses, or pursue development opportunities, this property offers both natural beauty and investment potential. Situated in the Water Valley/Winchell Lake Area Structure Plan, this Agricultural parcel currently zoned AG 2, holds potential for future development with municipal approval (buyers please check directly with Mountain View County as to what is permitted). Power and gas to the property line. Please do not access the property without your favorite Realtor and be mindful of the horses on the property and wildlife.

### **Exterior**

Lot Description Creek/River/Stream/Pond, Near Golf Course, Meadow, Many Trees,

Native Plants, Pasture, Subdivided