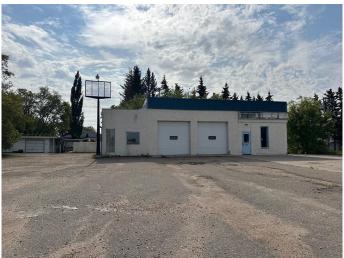

## \$185,000

0 Bedroom, 0.00 Bathroom, Commercial on 0.41 Acres

Vermilion, Vermilion, Alberta

Prime location with high traffic flow on College Drive! Located right across the street is the Vermilion Stadium and Agricultural Society grounds. Lakeland College is right next door and attracts thousands of students annually. The possibilities are endless with this location. Zoned C2 gives a multitude of opportunities to develop your business. The building offers over 1700 sq ft of space to customize to your specific needs. Office space off the front entrance with 2 bays facing College Drive. The east side addition was added giving a side entrance and an additional bay with back alley access. Situated on 4 lots, this property is a great opportunity to invest in the thriving and active community of Vermilion.