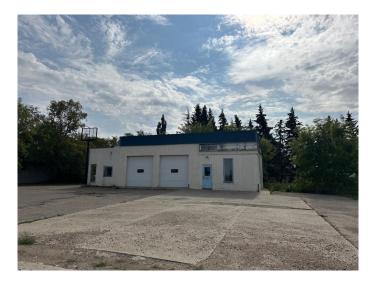

## \$185,000

0 Bedroom, 0.00 Bathroom, Commercial on 0.41 Acres

Vermilion, Vermilion, Alberta

Prime location with high traffic flow on College Drive! Located right across the street is the Vermilion Stadium and Agricultural Society grounds. Lakeland College is right next door and attracts thousands of students annually. The possibilities are endless with this location. Zoned C2 gives a multitude of opportunities to develop your business. The building offers over 1700 sq ft of space to customize to your specific needs. Office space off the front entrance with 2 bays facing College Drive. The east side addition was added giving a side entrance and an additional bay with back alley access. Situated on 4 lots, this property is a great opportunity to invest in the thriving and active community of Vermilion.