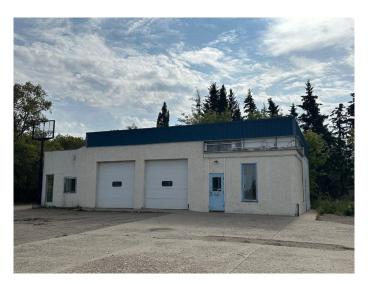

## \$185,000

0 Bedroom, 0.00 Bathroom, Commercial on 0.41 Acres

Vermilion, Vermilion, Alberta

Prime location with high traffic flow on College Drive! Located right across the street is the Vermilion Stadium and Agricultural Society grounds. Lakeland College is right next door and attracts thousands of students annually. The possibilities are endless with this location. Zoned C2 gives a multitude of opportunities to develop your business. The building offers over 1700 sq ft of space to customize to your specific needs. Office space off the front entrance with 2 bays facing College Drive. The east side addition was added giving a side entrance and an additional bay with back alley access. Situated on 4 lots, this property is a great opportunity to invest in the thriving and active community of Vermilion.