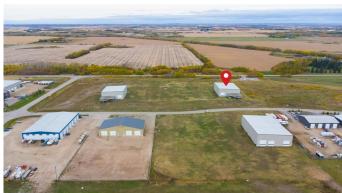

### \$1,575,000

0 Bedroom, 0.00 Bathroom, Commercial on 5.91 Acres

Hill Industrial, Lloydminster, Alberta

13,100 sq.ft. shop area and 3650 sq.ft. office area 16,750 sq.ft. on 5.91 acres in Hill 7 subdivision, 10 ton crane ready. Great access in all directions. Building is sold as is.