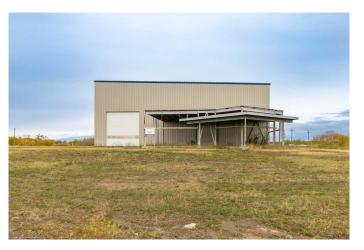

### \$1,575,000

0 Bedroom, 0.00 Bathroom, Commercial on 5.91 Acres

Hill Industrial, Lloydminster, Alberta

13,100 sq.ft. shop area and 3650 sq.ft. office area 16,750 sq.ft. on 5.91 acres in Hill 7 subdivision, 10 ton crane ready. Great access in all directions. Building is sold as is.