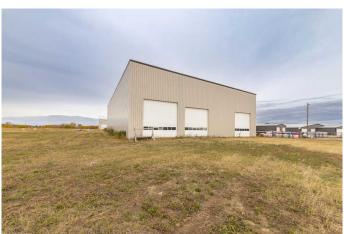

#### \$1,599,000

0 Bedroom, 0.00 Bathroom, Commercial on 4.64 Acres

Hill Industrial, Lloydminster, Alberta

15,900 shop area and 3650 sq.ft office area 19,550 sq.ft. on 4.64 acres in Hill 7 subdivision, 10 ton crane ready. Great access in all directions. Building is sold as is.

### **Community Information**

Address 6715 & 6803 66 Street

Subdivision Hill Industrial
City Lloydminster
County Lloydminster

Province Alberta
Postal Code T9V 3R7