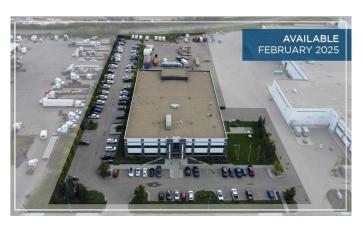

# \$10,900,000 - 5703 72a Avenue Nw, Edmonton

MLS® #A2164170

### \$10,900,000

0 Bedroom, 0.00 Bathroom, Commercial on 0.00 Acres

Davies Industrial East, Edmonton, Alberta

Class "A― industrial building with concrete fenced yard and 150 parking stalls. Two floors of high-quality office build out with an abundance of natural light.