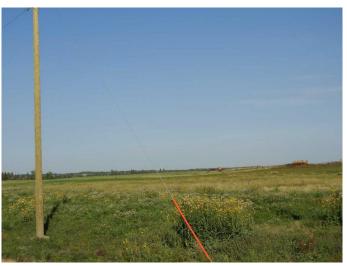

#### \$200,000

0 Bedroom, 0.00 Bathroom, Land on 10.01 Acres

NONE, Rural Ponoka County, Alberta

Welcome to Ponoka County's newest acreage subdivision featuring 8.6-10 acre lots zoned Country Residential. This is a premier location to design and build your dream home within a few minutes of the Town of Ponoka! Country Acres s is a 9 parcel subdivision with some of the lots being treed and lots that will accommodate walk out basements. A beautiful setting with views of the countryside landscapes situated on high ground, lots of sun exposure and you can enjoy the gorgeous evening sunsets to the west! Close proximity to the Wolf Creek Golf Resort, QE2 and Highway 2A which is great for access to the highways. It is pavement right up to the Range Road 26-2 entering into Country Acres. These lots are ready for construction - start making your plans and get ready to enjoy country living within a few minutes to Town! GST is applicable on purchase price.