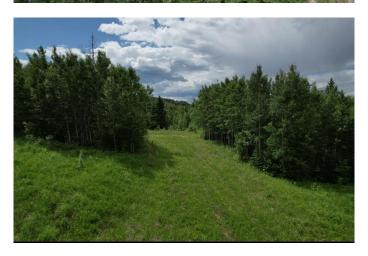

#### \$99,000

0 Bedroom, 0.00 Bathroom, Land on 7.68 Acres

NONE, Rural Woodlands County, Alberta

This 7.68 acres of land in the Mountain Springs Subdivision includes an approach and a potential cleared site for building or parking. The developer can also include a drilled well if you wish to have it included. The land looks onto thousands of acres of crownland. It is an amazing property to own.