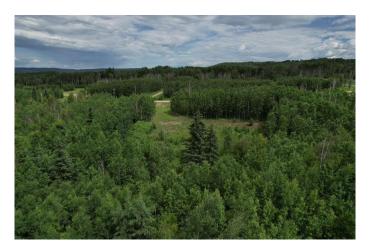

#### \$99,000

0 Bedroom, 0.00 Bathroom, Land on 7.68 Acres

NONE, Rural Woodlands County, Alberta

This 7.68 acres of land in the Mountain Springs Subdivision includes an approach and a potential cleared site for building or parking. The developer can also include a drilled well if you wish to have it included. The land looks onto thousands of acres of crownland. It is an amazing property to own.