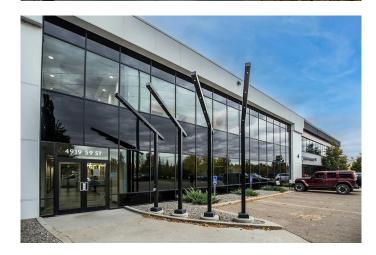

#### \$20

0 Bedroom, 0.00 Bathroom, Commercial on 0.00 Acres

Riverside Light Industrial Park, Red Deer, Alberta

Premium Two-Story Office Plaza for Lease – Unmatched Visibility on Gaetz Avenue

Position your business in one of Red Deer's most high-profile locations! This newly renovated two-storey office plaza is situated between the northbound and southbound lanes of Gaetz Avenue, offering incredible exposure to heavy automotive traffic. Overlooking the Red Deer River, this plaza is the perfect professional setting for businesses that demand both style and visibility.

Flexible Office Spaces to Suit Your Needs.
\*FINISHED OFFICE WAS FOR SHOW
PURPOSES ONLY\*

With spaces available from 1,352 sq. ft. to 3,179sq. ft., you can customize your office layout to meet your specific requirements. This property is perfect for a wide range of professional services, including healthcare providers, registries, accounting firms, financial institutions, and businesses that thrive on high-traffic locations.

## Key Features:

Turnkey options available for immediate setup Reserved parking available and included in your lease

Elegant, modern interiors designed for a professional business atmosphere Ideal exposure on one of Red Deer's busiest roads with high daily traffic flow Scenic views of the Red Deer River, adding a touch of prestige to your office environment Easy client access and ample parking for staff and visitors