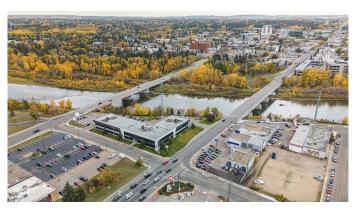

#### \$20

0 Bedroom, 0.00 Bathroom, Commercial on 0.00 Acres

Riverside Light Industrial Park, Red Deer, Alberta

Premium Two-Story Office Plaza for Lease – Unmatched Visibility on Gaetz Avenue

Position your business in one of Red Deer's most high-profile locations! This newly renovated two-storey office plaza is situated between the northbound and southbound lanes of Gaetz Avenue, offering incredible exposure to heavy automotive traffic. Overlooking the Red Deer River, this plaza is the perfect professional setting for businesses that demand both style and visibility.

## Key Features:

Turnkey options available for immediate setup Reserved parking available and included in your lease

Elegant, modern interiors designed for a professional business atmosphere Ideal exposure on one of Red Deer's busiest roads with high daily traffic flow Scenic views of the Red Deer River, adding a touch of prestige to your office environment Easy client access and ample parking for staff and visitors