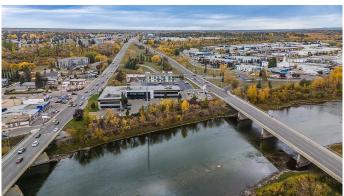

#### \$20

0 Bedroom, 0.00 Bathroom, Commercial on 0.00 Acres

Riverside Light Industrial Park, Red Deer, Alberta

Premium Two-Story Office Plaza for Lease – Unmatched Visibility on Gaetz Avenue

Position your business in one of Red Deer's most high-profile locations! This newly renovated two-storey office plaza is situated between the northbound and southbound lanes of Gaetz Avenue, offering incredible exposure to heavy automotive traffic. Overlooking the Red Deer River, this plaza is the perfect professional setting for businesses that demand both style and visibility.

## Key Features:

Turnkey options available for immediate setup Reserved parking available and included in your lease

Elegant, modern interiors designed for a professional business atmosphere Ideal exposure on one of Red Deer's busiest roads with high daily traffic flow Scenic views of the Red Deer River, adding a touch of prestige to your office environment Easy client access and ample parking for staff and visitors