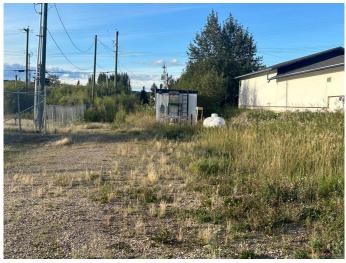

#### \$60,000

0 Bedroom, 0.00 Bathroom, Land on 0.15 Acres

North End., Peace River, Alberta

Industrial lot for sale in Peace River's North end! Great place to build your business or utilize the space for additional parking or storage. Camp shack, sea can and propane tank can be left on site or can be removed by the seller. There is power on the property and a solid gravel base for parking!