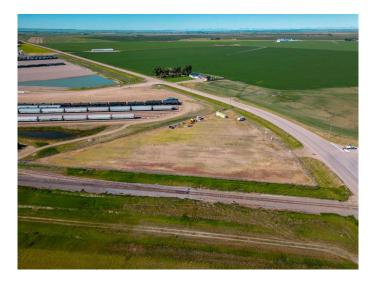

#### \$375,000

0 Bedroom, 0.00 Bathroom, Land on 3.77 Acres

NONE, Rural Lethbridge County, Alberta

3.77 acres bordering Hwy 4 & 845. High traffic count and good visibility for your business. Fully fenced with security gate, gravel lot, perimeter lighting, 200 amp service, 1000 gallon water tank, septic system.