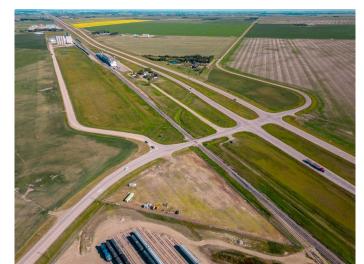

#### \$375,000

0 Bedroom, 0.00 Bathroom, Land on 3.77 Acres

NONE, Rural Lethbridge County, Alberta

3.77 acres bordering Hwy 4 & 845. High traffic count and good visibility for your business. Fully fenced with security gate, gravel lot, perimeter lighting, 200 amp service, 1000 gallon water tank, septic system.