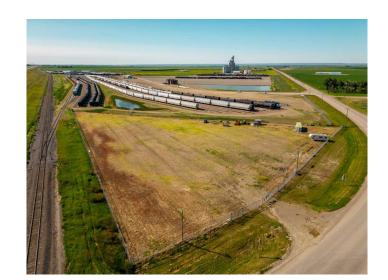

#### \$375,000

0 Bedroom, 0.00 Bathroom, Land on 3.77 Acres

NONE, Rural Lethbridge County, Alberta

3.77 acres bordering Hwy 4 & 845. High traffic count and good visibility for your business. Fully fenced with security gate, gravel lot, perimeter lighting, 200 amp service, 1000 gallon water tank, septic system.