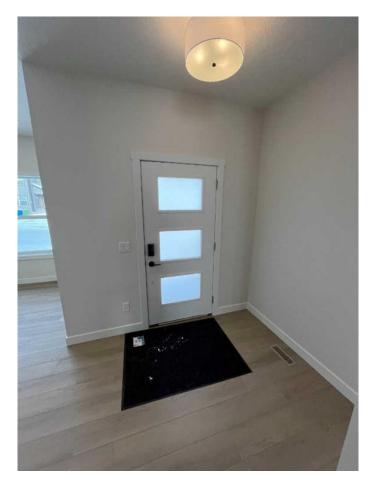

## \$660,800

3 Bedroom, 3.00 Bathroom, 1,990 sqft Residential on 0.07 Acres

Lewisburg, Calgary, Alberta

Welcome to the Ruben by Genesis Builds, a stunning, 3-bedroom, 2.5-bath home designed for modern living. This thoughtfully designed residence features a main floor flex room, complemented by 9' main and basement walls for a spacious feel. The open-to-above entryway foyer sets a grand tone, while the wrought iron spindle railing adds a touch of elegance. Enjoy luxurious finishes with granite/quartz countertops throughout, and a blend of LVP, LVT, and carpet flooring. Enhanced lighting with added potlights illuminates the flex room, upper loft, and master bedroom. The kitchen is a chef's dream, featuring stainless steel appliances, and gas line rough-ins for both the BBQ and range. The upper floor boasts a versatile bonus room and a convenient laundry area. Plus, a smart home package ensures modern convenience and connectivity throughout this beautiful home. Photos are of Actual Home.